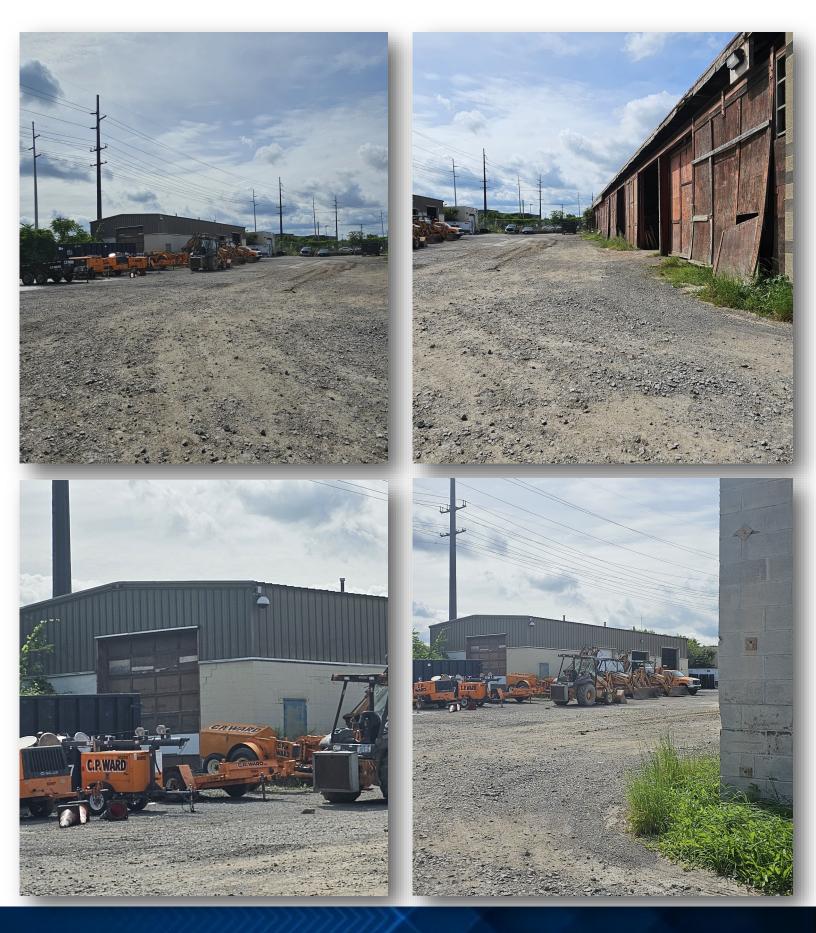

ERTY SUMMARY**

Discover a prime commercial opportunity in the heart of Rochester, NY! This expansive property boasts a generous 16,931 square foot building, featuring three convenient drive-in doors, all nestled on a sprawling 2.5 acre lot. Built in 1960, this property is zoned I, making it ideal for a variety of industrial and commercial uses. With an impressive 45 parking spots, accommodating both staff and clientele is a breeze. Located for maximum convenience, the property offers easy access to I-490 and I-390, ensuring seamless transportation connections for your business.

#### **Nick Halligan** 1.315.630.8920 Nicholas@IronhornEnterprises.com



# INDUSTRIAL SPACE FOR LEASE

### 80 Ramona St, Rochester, NY 14613



# INDUSTRIAL SPACE FOR LEASE

## 80 Ramona St, Rochester, NY 14613