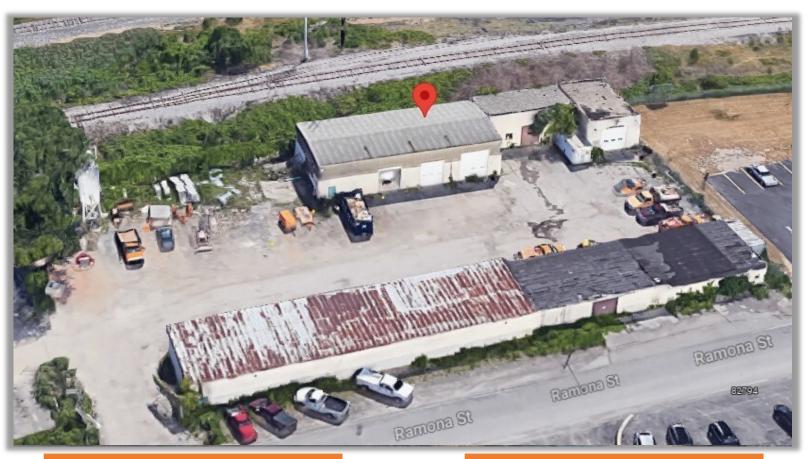

## INDUSTRIAL SPACE FOR LEASE

### 80 Ramona St, Rochester, NY 14613

### **PROPERTY DETAILS**

| Building SF: | <br>16,931   |
|--------------|--------------|
| Drive-Ins:   | <br>3 Doors  |
| Parcel:      | <br>2.5 AC   |
| Zoning:      | <br>I        |
| Parking:     | <br>45 Spots |
| Year Built:  | <br>1960     |

#### **PROPERTY SUMMARY**

Discover a prime commercial opportunity in the heart of Rochester, NY! This expansive property boasts a generous 16,931 square foot building, featuring three convenient drive-in doors, all nestled on a sprawling 2.5 acre lot. Built in 1960, this property is zoned I, making it ideal for a variety of industrial and commercial uses. With an impressive 45 parking spots, accommodating both staff and clientele is a breeze. Located for maximum convenience, the property offers easy access to I-490 and I-390, ensuring seamless transportation connections for your business.