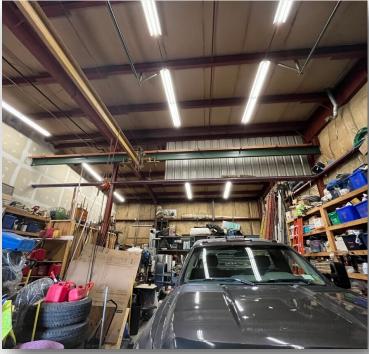

### **PROPERTY SUMMARY**

This 6,250 SF multi-tenant industrial building is conveniently located in the commercial hotspot of East Syracuse! The property features 4 drive in doors, built in 1984, a clear height of 16', with a parking ratio of 1.6/1,000 SF (10 spaces). The building is metal construction and industrially zoned. Contact our team today to schedule your tour!