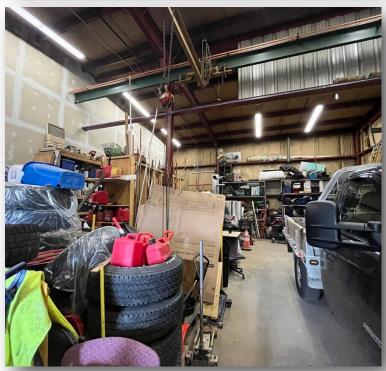

### **PROPERTY SUMMARY**

This 6,250 SF multi-tenant industrial building is conveniently located in the commercial hotspot of East Syracuse! The property features 4 drive in doors, built in 1984, a clear height of 16', with a parking ratio of 1.6/1,000 SF (10 spaces). The building is metal construction and industrially zoned. Contact our team today to schedule your tour!