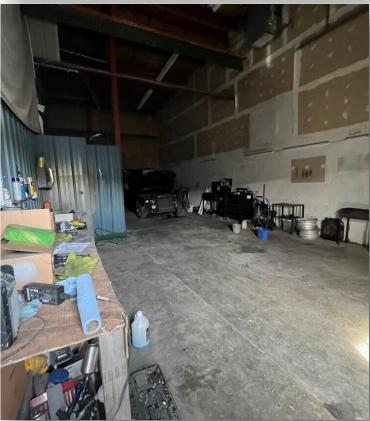

### **PROPERTY SUMMARY**

This 6,250 SF multi-tenant industrial building is conveniently located in the commercial hotspot of East Syracuse! The property features 4 drive in doors, built in 1984, a clear height of 16', with a parking ratio of 1.6/1,000 SF (10 spaces). The building is metal construction and industrially zoned. Contact our team today to schedule your tour!