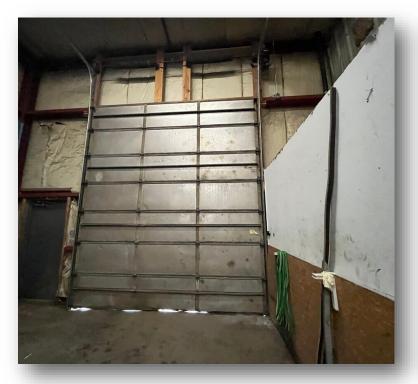

### **PROPERTY SUMMARY**

This 6,250 SF multi-tenant industrial building is conveniently located in the commercial hotspot of East Syracuse! The property features 4 drive in doors, built in 1984, a clear height of 16', with a parking ratio of 1.6/1,000 SF (10 spaces). The building is metal construction and industrially zoned. Contact our team today to schedule your tour!