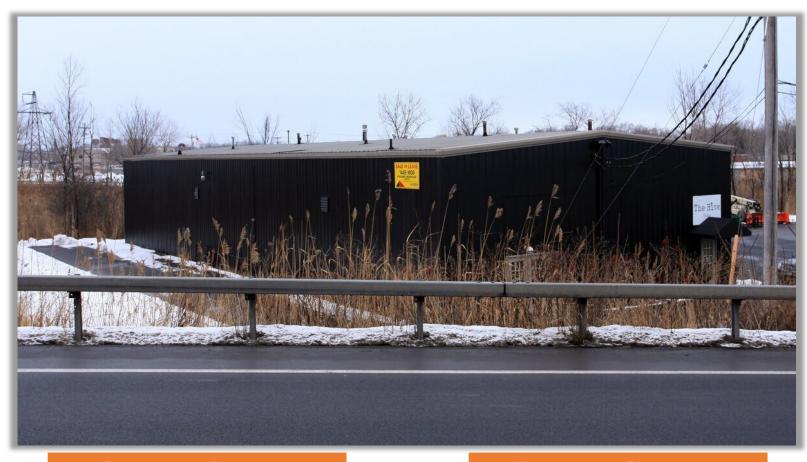

4223 James St, East Syracuse, NY

### **PROPERTY SUMMARY**

This 6,250 SF multi-tenant industrial building is conveniently located in the commercial hotspot of East Syracuse! The property features 4 drive in doors, built in 1984, a clear height of 16', with a parking ratio of 1.6/1,000 SF (10 spaces). The building is metal construction and industrially zoned. Contact our team today to schedule your tour!