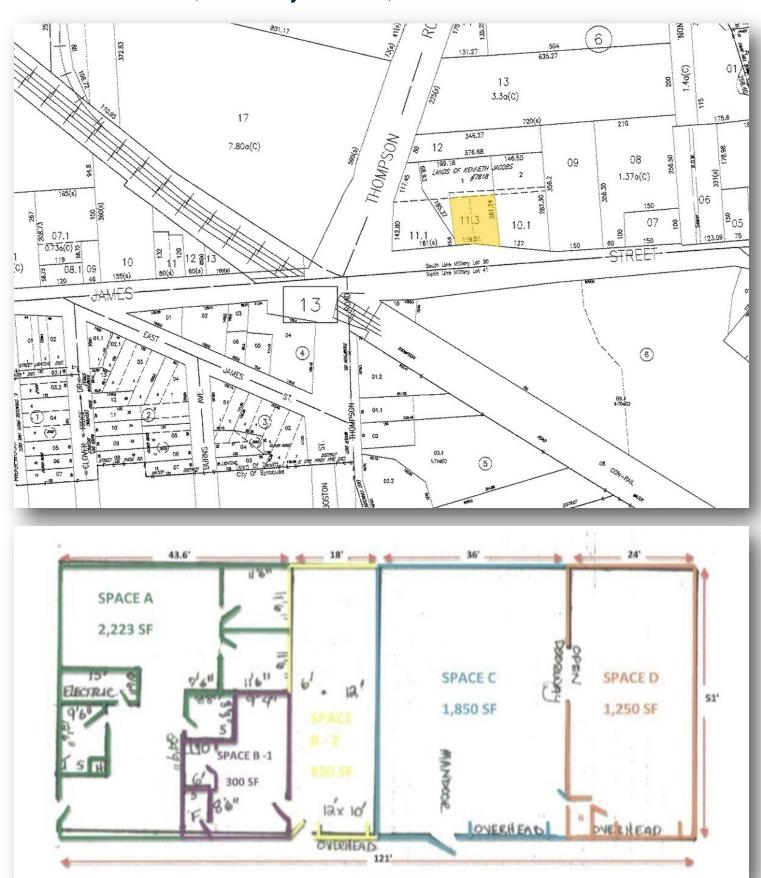

### PROPERTY DETAILS

| Building SF:  | <br>6,250    |
|---------------|--------------|
| Drive-Ins:    | <br>4 Door   |
| Parcel:       | <br>0.72 AC  |
| Construction: | <br>Metal    |
| Zoning:       | <br>06       |
| Parking:      | <br>10 Spots |
| Bldg. Class:  | <br>С        |

### **PROPERTY SUMMARY**

This 6,250 SF multi-tenant industrial building is conveniently located in the commercial hotspot of East Syracuse! The property features 4 drive in doors, built in 1984, a clear height of 16', with a parking ratio of 1.6/1,000 SF (10 spaces). The building is metal construction and industrially zoned. Contact our team today to schedule your tour!