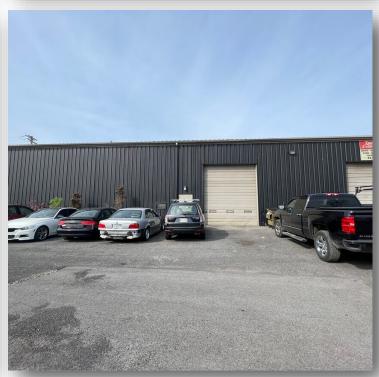

### **PROPERTY SUMMARY**

This 6,250 SF multi-tenant industrial building is conveniently located in the commercial hotspot of East Syracuse! The property features 4 drive in doors, built in 1984, a clear height of 16', with a parking ratio of 1.6/1,000 SF (10 spaces). The building is metal construction and industrially zoned. Contact our team today to schedule your tour!