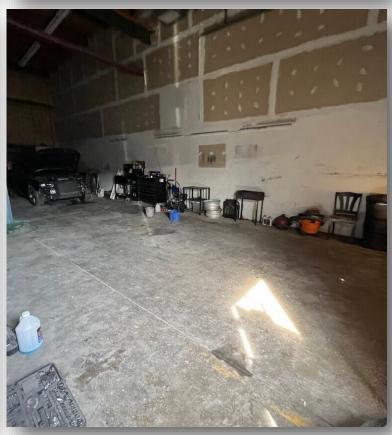

### **PROPERTY SUMMARY**

This 6,250 SF multi-tenant industrial building is conveniently located in the commercial hotspot of East Syracuse! The property features 4 drive in doors, built in 1984, a clear height of 16', with a parking ratio of 1.6/1,000 SF (10 spaces). The building is metal construction and industrially zoned. Contact our team today to schedule your tour!