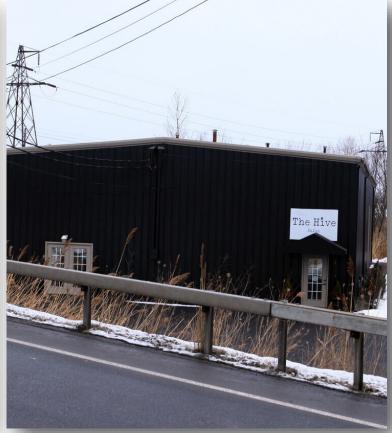

4223 James St, East Syracuse, NY

### **PROPERTY SUMMARY**

This 6,250 SF multi-tenant industrial building is conveniently located in the commercial hotspot of East Syracuse! The property features 4 drive in doors, built in 1984, a clear height of 16', with a parking ratio of 1.6/1,000 SF (10 spaces). The building is metal construction and industrially zoned. Contact our team today to schedule your tour!