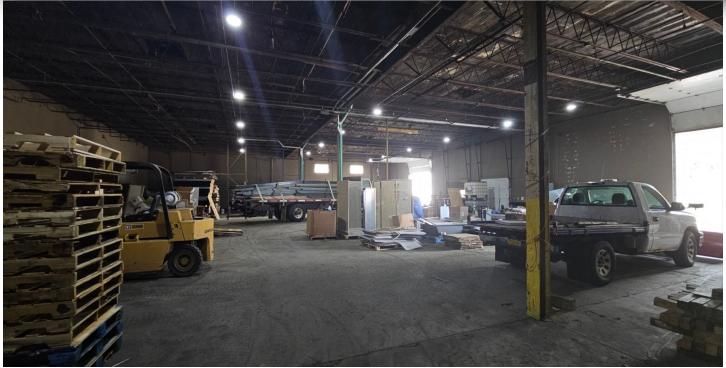

#### PROPERTY DETAILS

| Building SF:  | <br>32,000       |
|---------------|------------------|
| Warehouse SF: | <br>27,500       |
| Office SF:    | <br>4,500        |
| Lease Rate:   | <br>\$7 / SF     |
| Dock Doors:   | <br>4 Door       |
| Drive-Ins:    | <br>6 Door       |
| Parcel:       | <br>1.23-2.75 AC |
| Zoning:       | <br>M1           |
| Electric:     | <br>3 Phase      |

#### **PROPERTY SUMMARY**

Discover the perfect industrial lease opportunity in the heart of Rochester! This location offers an impressive clear height for vertical storage, multiple drive-in doors for efficient operations, ample power capabilities to support heavy machinery, and an extra lot for lease alongside the main property, allowing for expansion or outdoor operations. Contact our Team to Schedule Your Tour!