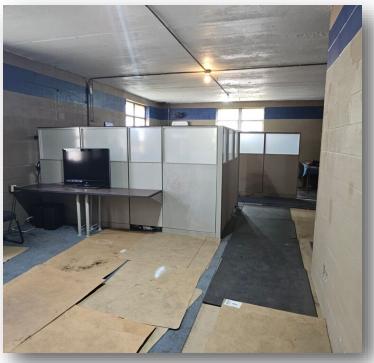

#### PROPERTY DETAILS

| Building SF:  | <br>32,000       |
|---------------|------------------|
| Warehouse SF: | <br>27,500       |
| Office SF:    | <br>4,500        |
| Lease Rate:   | <br>\$7 / SF     |
| Dock Doors:   | <br>4 Door       |
| Drive-Ins:    | <br>6 Door       |
| Parcel:       | <br>1.23-2.75 AC |
| Zoning:       | <br>M1           |
| Electric:     | <br>3 Phase      |

#### **PROPERTY SUMMARY**

Discover the perfect industrial lease opportunity in the heart of Rochester! This location offers an impressive clear height for vertical storage, multiple drive-in doors for efficient operations, ample power capabilities to support heavy machinery, and an extra lot for lease alongside the main property, allowing for expansion or outdoor operations. Contact our Team to Schedule Your Tour!