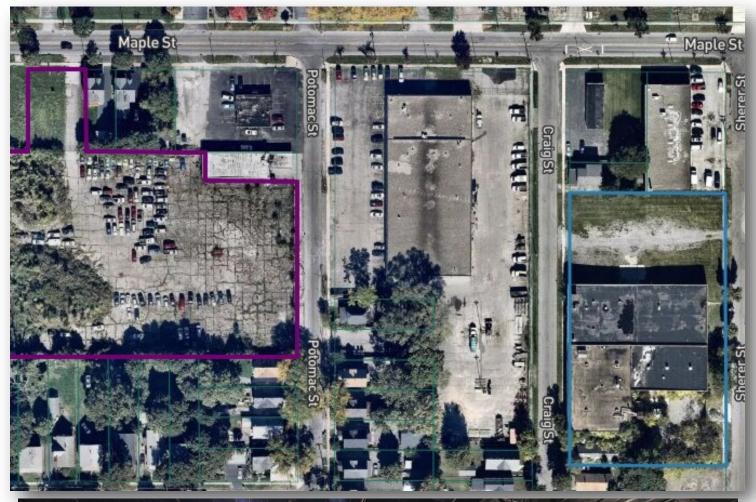

#### PROPERTY DETAILS

| Building SF:  | <br>32,000       |
|---------------|------------------|
| Warehouse SF: | <br>27,500       |
| Office SF:    | <br>4,500        |
| Lease Rate:   | <br>\$7 / SF     |
| Dock Doors:   | <br>4 Door       |
| Drive-Ins:    | <br>6 Door       |
| Parcel:       | <br>1.23-2.75 AC |
| Zoning:       | <br>M1           |
| Electric:     | <br>3 Phase      |

#### **PROPERTY SUMMARY**

Discover the perfect industrial lease opportunity in the heart of Rochester! This location offers an impressive clear height for vertical storage, multiple drive-in doors for efficient operations, ample power capabilities to support heavy machinery, and an extra lot for lease alongside the main property, allowing for expansion or outdoor operations. Contact our Team to Schedule Your Tour!