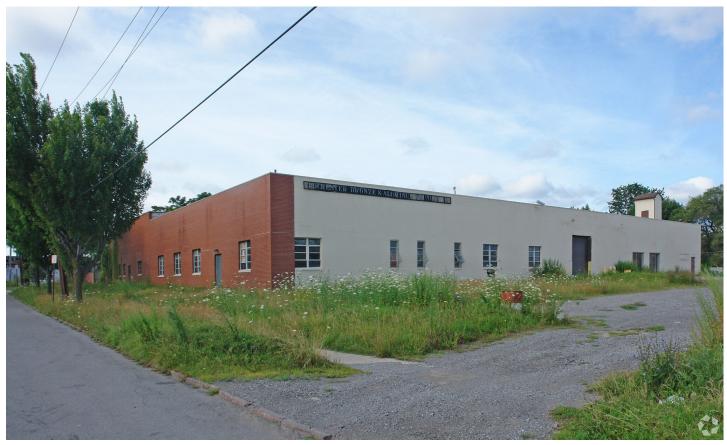

### INDUSTRIAL SPACE FOR LEASE



### 61 Sherer St. Rochester, NY



#### PROPERTY DETAILS

| Building SF:  | <br>32,000       |
|---------------|------------------|
| Warehouse SF: | <br>27,500       |
| Office SF:    | <br>4,500        |
| Lease Rate:   | <br>\$7 / SF     |
| Dock Doors:   | <br>4 Door       |
| Drive-Ins:    | <br>6 Door       |
| Parcel:       | <br>1.23-2.75 AC |
| Zoning:       | <br>M1           |
| Electric:     | <br>3 Phase      |

#### **PROPERTY SUMMARY**

Discover the perfect industrial lease opportunity in the heart of Rochester! This location offers an impressive clear height for vertical storage, multiple drive-in doors for efficient operations, ample power capabilities to support heavy machinery, and an extra lot for lease alongside the main property, allowing for expansion or outdoor operations. Contact our Team to Sched