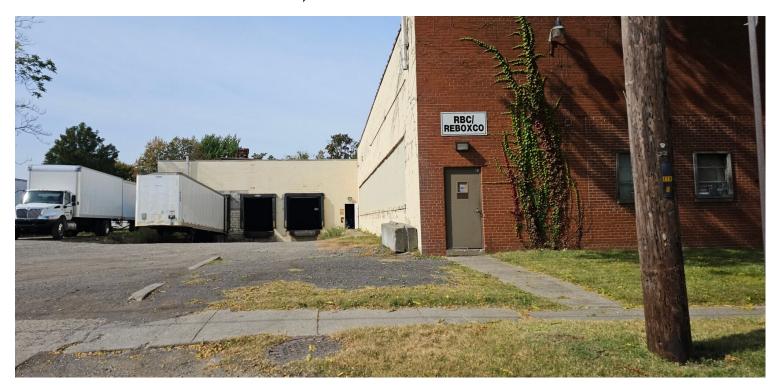

#### PROPERTY DETAILS

| Building SF:  | <br>32,000       |
|---------------|------------------|
| Warehouse SF: | <br>27,500       |
| Office SF:    | <br>4,500        |
| Lease Rate:   | <br>\$7 / SF     |
| Dock Doors:   | <br>4 Door       |
| Drive-Ins:    | <br>6 Door       |
| Parcel:       | <br>1.23-2.75 AC |
| Zoning:       | <br>M1           |
| Electric:     | <br>3 Phase      |

#### **PROPERTY SUMMARY**

Discover the perfect industrial lease opportunity in the heart of Rochester! This location offers an impressive clear height for vertical storage, multiple drive-in doors for efficient operations, ample power capabilities to support heavy machinery, and an extra lot for lease alongside the main property, allowing for expansion or outdoor operations. Contact our Team to Schedule Your Tour!