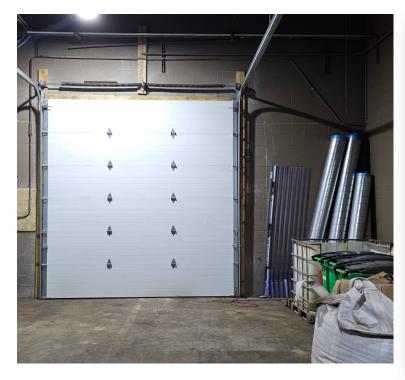

#### PROPERTY DETAILS

| Building SF:  | <br>32,000       |
|---------------|------------------|
| Warehouse SF: | <br>27,500       |
| Office SF:    | <br>4,500        |
| Lease Rate:   | <br>\$7 / SF     |
| Dock Doors:   | <br>4 Door       |
| Drive-Ins:    | <br>6 Door       |
| Parcel:       | <br>1.23-2.75 AC |
| Zoning:       | <br>M1           |
| Electric:     | <br>3 Phase      |

#### **PROPERTY SUMMARY**

Discover the perfect industrial lease opportunity in the heart of Rochester! This location offers an impressive clear height for vertical storage, multiple drive-in doors for efficient operations, ample power capabilities to support heavy machinery, and an extra lot for lease alongside the main property, allowing for expansion or outdoor operations. Contact our Team to Schedule Your Tour!