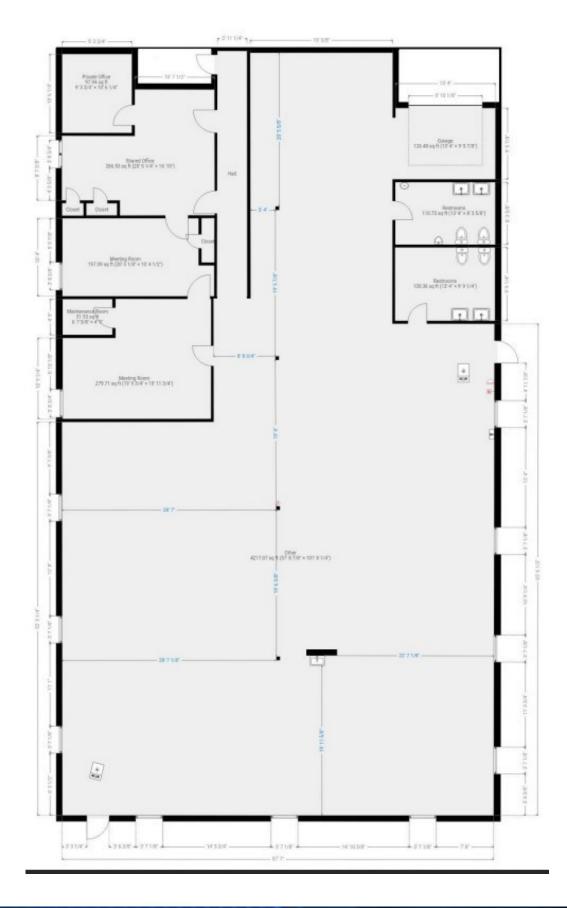

#### **PROPERTY DETAILS**

| Building SF  | <br>6,363          |
|--------------|--------------------|
| Lease Rate:  | <br>Negotiable     |
| Dock Doors:  | <br>1 Door (10x12) |
| Roof:        | <br>Rubber         |
| Zoning:      | <br>Industrial     |
| Parking:     | <br>12 Spots       |
| Electric:    | <br>3 Phase 480V   |
| Clear Height | <br>13ft           |

#### **PROPERTY SUMMARY**

Presenting a prime leasing opportunity—a meticulously maintained 6,363 square foot industrial warehousing building. This space accommodates diverse tenant uses, from manufacturing to distribution. The well-positioned loading dock ensures seamless truck access. The interior, featuring a removable small office portion, allows for customizable layouts tailored to specific requirements. The roof, electrical systems, and HVAC are all in working order. Our dedicated development team stands ready to collaborate on a build-to-suit approach. Call us to schedule a tour.