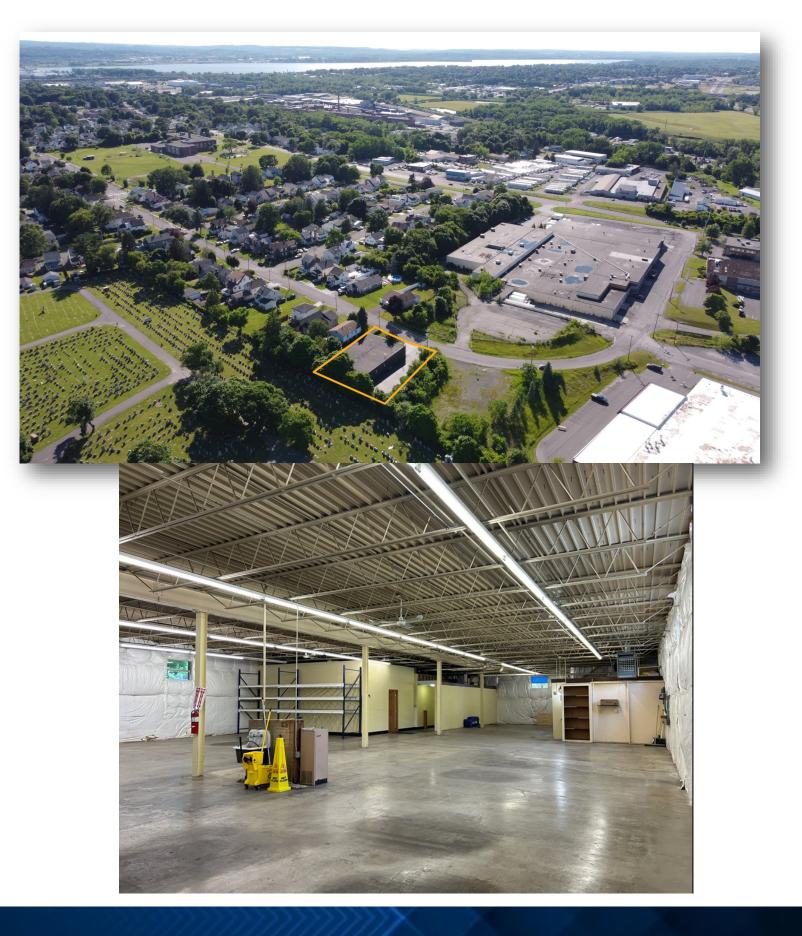

#### **PROPERTY SUMMARY**

Presenting a prime leasing opportunity—a meticulously maintained 6,363 square foot industrial warehousing building. This space accommodates diverse tenant uses, from manufacturing to distribution. The well-positioned loading dock ensures seamless truck access. The interior, featuring a removable small office portion, allows for customizable layouts tailored to specific requirements. The roof, electrical systems, and HVAC are all in working order. Our dedicated development team stands ready to collaborate on a build-to-suit approach. Call us to schedule a tour.