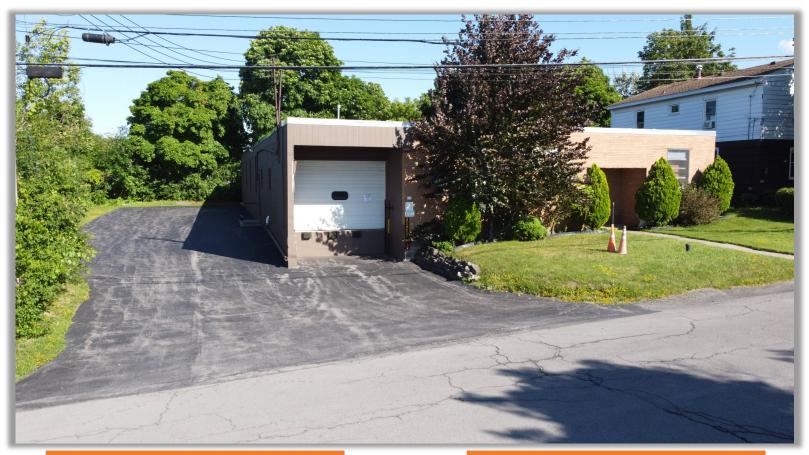

#### **PROPERTY SUMMARY**

Presenting a prime leasing opportunity—a meticulously maintained 6,363 square foot industrial warehousing building. This space accommodates diverse tenant uses, from manufacturing to distribution. The well-positioned loading dock ensures seamless truck access. The interior, featuring a removable small office portion, allows for customizable layouts tailored to specific requirements. The roof, electrical systems, and HVAC are all in working order. Our dedicated development team stands ready to collaborate on a build-to-suit approach. Call us to schedule a tour.