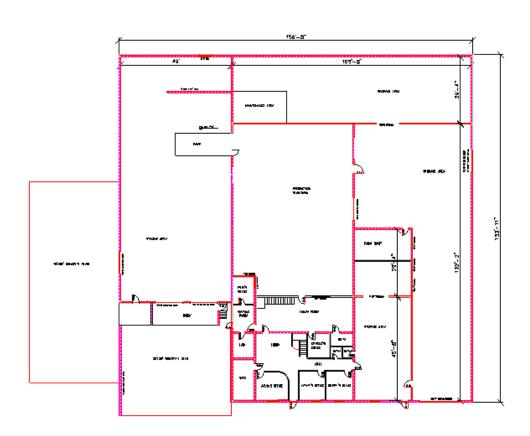

#### **PROPERTY DETAILS**

| Building SF:    | <br>23,847  |
|-----------------|-------------|
| Dock Doors:     | <br>2 Doors |
| Drive-In Doors: | <br>2 Doors |
| Lot Size:       | <br>2.03 AC |
| Clear Height:   | <br>17'     |
| Zoning:         | <br>I-H     |
| Year Built:     | <br>1967    |

#### **PROPERTY SUMMARY**

Discover an outstanding commercial opportunity in Knoxville, TN. Boasting a spacious 23,847 square feet, this facility sits on 2.03 acres, providing a versatile canvas for various business endeavors. The property features two convenient drive-in doors and two dock doors, facilitating seamless logistics and operational efficiency. With 15 parking spaces, accessibility is a key feature, ensuring convenience for both staff and clients. Whether you're considering expansion, relocation, or a new venture, this property offers the perfect combination of space and strategic location. Seize the opportunity to position your business for success in the heart of Knoxville, TN.