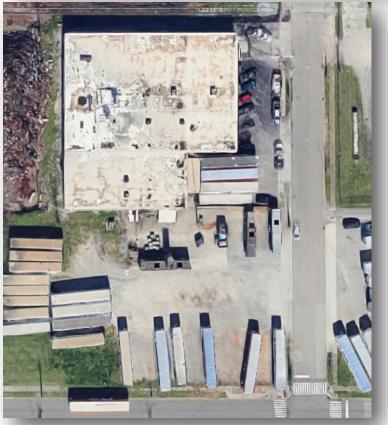

#### **PROPERTY DETAILS**

| Building SF:    | <br>23,847  |
|-----------------|-------------|
| Dock Doors:     | <br>2 Doors |
| Drive-In Doors: | <br>2 Doors |
| Lot Size:       | <br>2.03 AC |
| Clear Height:   | <br>17'     |
| Zoning:         | <br>I-H     |
| Year Built:     | <br>1967    |

#### **PROPERTY SUMMARY**

Discover an outstanding commercial opportunity in Knoxville, TN. Boasting a spacious 23,847 square feet, this facility sits on 2.03 acres, providing a versatile canvas for various business endeavors. The property features two convenient drive-in doors and two dock doors, facilitating seamless logistics and operational efficiency. With 15 parking spaces, accessibility is a key feature, ensuring convenience for both staff and clients. Whether you're considering expansion, relocation, or a new venture, this property offers the perfect combination of space and strategic location. Seize the opportunity to position your business for success in the heart of Knoxville, TN.