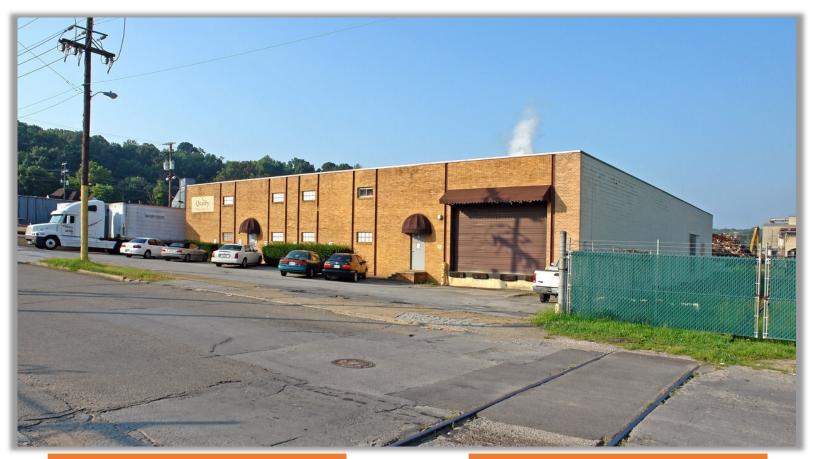

#### **PROPERTY SUMMARY**

Discover an outstanding commercial opportunity in Knoxville, TN. Boasting a spacious 23,847 square feet, this facility sits on 2.03 acres, providing a versatile canvas for various business endeavors. The property features two convenient drive-in doors and two dock doors, facilitating seamless logistics and operational efficiency. With 15 parking spaces, accessibility is a key feature, ensuring convenience for both staff and clients. Whether you're considering expansion, relocation, or a new venture, this property offers the perfect combination of space and strategic location. Seize the opportunity to position your business for success in the heart of Knoxville, TN.

#### **PROPERTY DETAILS**

| Building SF:    | <br>23,847  |
|-----------------|-------------|
| Dock Doors:     | <br>2 Doors |
| Drive-In Doors: | <br>2 Doors |
| Lot Size:       | <br>2.03 AC |
| Clear Height:   | <br>17'     |
| Zoning:         | <br>I-H     |
| Year Built:     | <br>1967    |