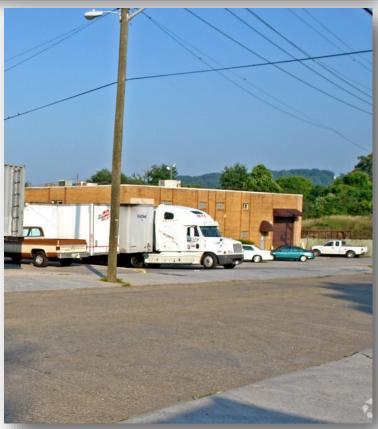

#### **PROPERTY SUMMARY**

Discover an outstanding commercial opportunity in Knoxville, TN. Boasting a spacious 23,847 square feet, this facility sits on 2.03 acres, providing a versatile canvas for various business endeavors. The property features two convenient drive-in doors and two dock doors, facilitating seamless logistics and operational efficiency. With 15 parking spaces, accessibility is a key feature, ensuring convenience for both staff and clients. Whether you're considering expansion, relocation, or a new venture, this property offers the perfect combination of space and strategic location. Seize the opportunity to position your business for success in the heart of Knoxville, TN.