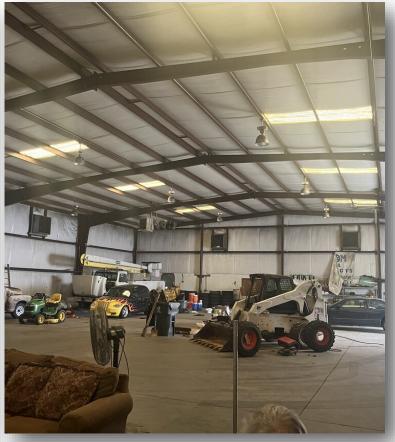

### **PROPERTY SUMMARY**

Discover an exceptional commercial opportunity in Dallas, GA, conveniently located near US Highway 278! This impressive property boasts a generous total building size of 9,600 square feet, perfectly situated on a spacious lot measuring 0.75 acres. Built in 2006, this well-maintained facility features three convenient drive-in doors, making it ideal for a variety of businesses. With 29 designated parking spaces, accommodating both customers and staff is a breeze. Zoned C2-0, this property offers flexibility for a range of commercial ventures. Don't miss your chance to establish your business in this prime Dallas location, just moments away from US Highway 278, with modern amenities and ample space to grow.