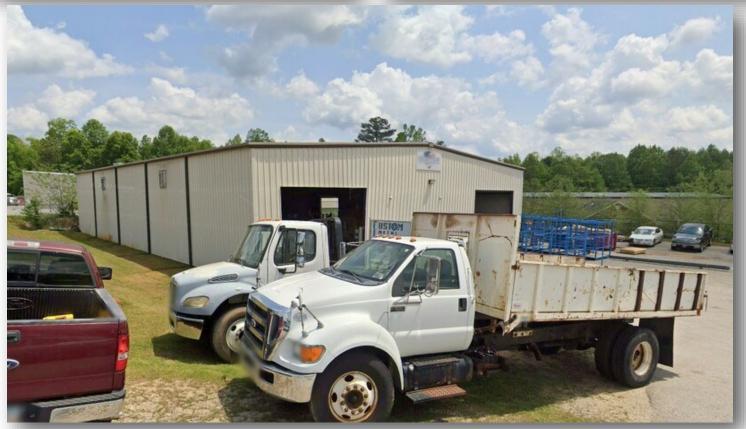

### **PROPERTY SUMMARY**

Discover an exceptional commercial opportunity in Dallas, GA, conveniently located near US Highway 278! This impressive property boasts a generous total building size of 9,600 square feet, perfectly situated on a spacious lot measuring 0.75 acres. Built in 2006, this well-maintained facility features three convenient drive-in doors, making it ideal for a variety of businesses. With 29 designated parking spaces, accommodating both customers and staff is a breeze. Zoned C2-0, this property offers flexibility for a range of commercial ventures. Don't miss your chance to establish your business in this prime Dallas location, just moments away from US Highway 278, with modern amenities and ample space to grow.