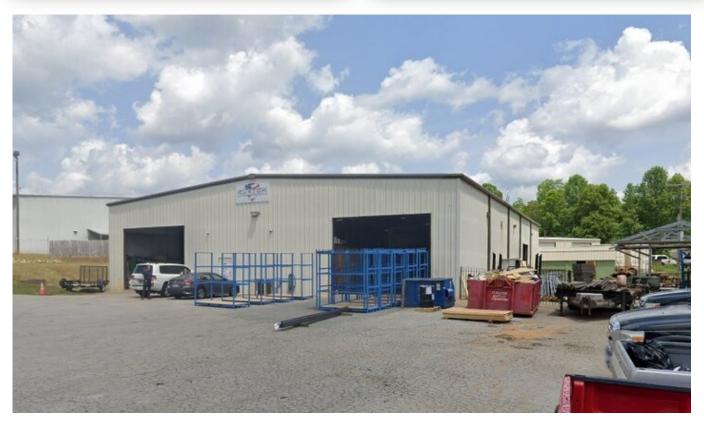

### **PROPERTY SUMMARY**

Discover an exceptional commercial opportunity in Dallas, GA, conveniently located near US Highway 278! This impressive property boasts a generous total building size of 9,600 square feet, perfectly situated on a spacious lot measuring 0.75 acres. Built in 2006, this well-maintained facility features three convenient drive-in doors, making it ideal for a variety of businesses. With 29 designated parking spaces, accommodating both customers and staff is a breeze. Zoned C2-0, this property offers flexibility for a range of commercial ventures. Don't miss your chance to establish your business in this prime Dallas location, just moments away from US Highway 278, with modern amenities and ample space to grow.