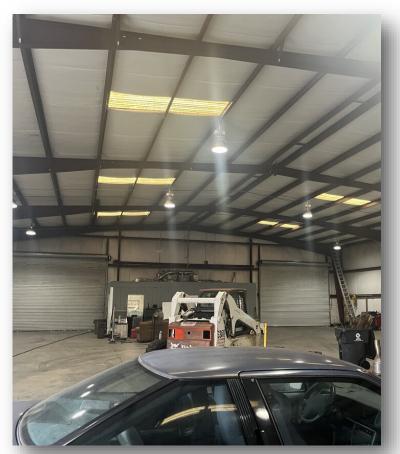

### **PROPERTY SUMMARY**

Discover an exceptional commercial opportunity in Dallas, GA, conveniently located near US Highway 278! This impressive property boasts a generous total building size of 9,600 square feet, perfectly situated on a spacious lot measuring 0.75 acres. Built in 2006, this well-maintained facility features three convenient drive-in doors, making it ideal for a variety of businesses. With 29 designated parking spaces, accommodating both customers and staff is a breeze. Zoned C2-0, this property offers flexibility for a range of commercial ventures. Don't miss your chance to establish your business in this prime Dallas location, just moments away from US Highway 278, with modern amenities and ample space to grow.