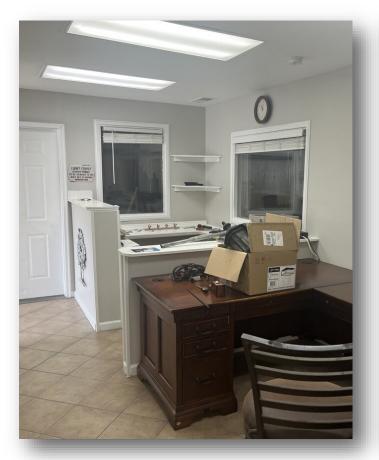

### **PROPERTY SUMMARY**

Discover an exceptional commercial opportunity in Dallas, GA, conveniently located near US Highway 278! This impressive property boasts a generous total building size of 9,600 square feet, perfectly situated on a spacious lot measuring 0.75 acres. Built in 2006, this well-maintained facility features three convenient drive-in doors, making it ideal for a variety of businesses. With 29 designated parking spaces, accommodating both customers and staff is a breeze. Zoned C2-0, this property offers flexibility for a range of commercial ventures. Don't miss your chance to establish your business in this prime Dallas location, just moments away from US Highway 278, with modern amenities and ample space to grow.