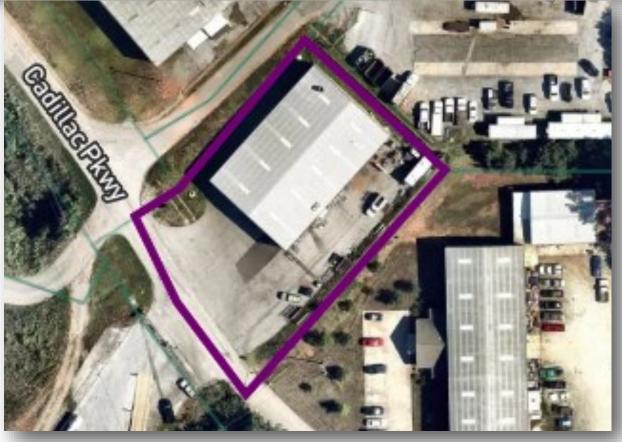

#### **PROPERTY DETAILS**

| Building SF: | <br>9,600    |
|--------------|--------------|
| Drive-Ins:   | <br>3 Doors  |
| Parcel:      | <br>0.75 AC  |
| Zoning:      | <br>C2-0     |
| Parking:     | <br>29 Spots |
| Built:       | <br>2006     |

### **PROPERTY SUMMARY**

Discover an exceptional commercial opportunity in Dallas, GA, conveniently located near US Highway 278! This impressive property boasts a generous total building size of 9,600 square feet, perfectly situated on a spacious lot measuring 0.75 acres. Built in 2006, this well-maintained facility features three convenient drive-in doors, making it ideal for a variety of businesses. With 29 designated parking spaces, accommodating both customers and staff is a breeze. Zoned C2-0, this property offers flexibility for a range of commercial ventures. Don't miss your chance to establish your business in this prime Dallas location, just moments away from US Highway 278, with modern amenities and ample space to grow.