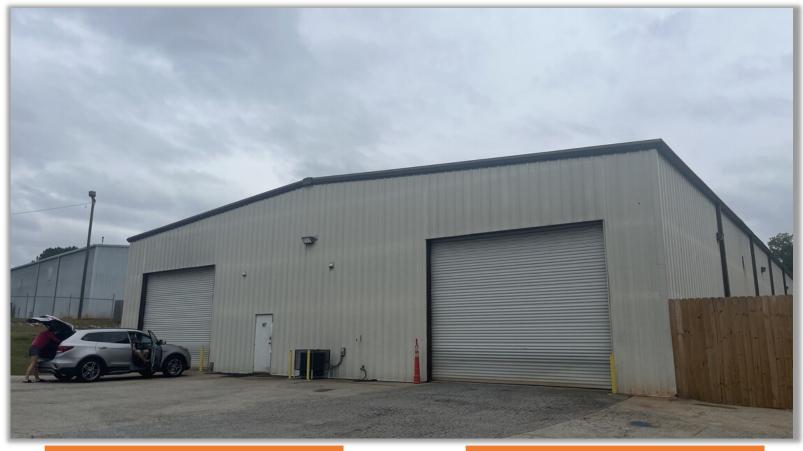

### **PROPERTY SUMMARY**

Discover an exceptional commercial opportunity in Dallas, GA, conveniently located near US Highway 278! This impressive property boasts a generous total building size of 9,600 square feet, perfectly situated on a spacious lot measuring 0.75 acres. Built in 2006, this well-maintained facility features three convenient drive-in doors, making it ideal for a variety of businesses. With 29 designated parking spaces, accommodating both customers and staff is a breeze. Zoned C2-0, this property offers flexibility for a range of commercial ventures. Don't miss your chance to establish your business in this prime Dallas location, just moments away from US Highway 278, with modern amenities and ample space to grow.

#### **PROPERTY DETAILS**

| Building SF: | <br>9,600    |
|--------------|--------------|
| Drive-Ins:   | <br>3 Doors  |
| Parcel:      | <br>0.75 AC  |
| Zoning:      | <br>C2-0     |
| Parking:     | <br>29 Spots |
| Built:       | <br>2006     |