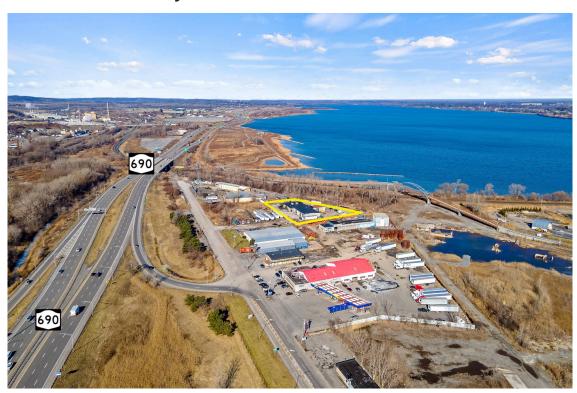

#### **PROPERTY SUMMARY**

Industrial Building for Lease in the heart of Syracuse, NY offering over 12,000 SF of Leasable space on an 1.94 Acre Lot. The Building includes over 7,000 SF of Warehouse space, over 5,000 SF of Office Space, and comes equipped with 7 Drive-In Doors. The property is located directly off of 690, minutes from 81, and 9 minutes from the Syracuse Airport, allowing easy access to the city and all surrounding Business Markets.

### 532 State Fair Blvd, Syracuse, NY 13204