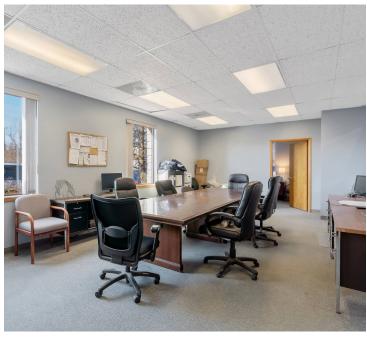

#### **PROPERTY SUMMARY**

Industrial Building for Lease in the heart of Syracuse, NY offering over 12,000 SF of Leasable space on an 1.94 Acre Lot. The Building includes over 7,000 SF of Warehouse space, over 5,000 SF of Office Space, and comes equipped with 7 Drive-In Doors. The property is located directly off of 690, minutes from 81, and 9 minutes from the Syracuse Airport, allowing easy access to the city and all surrounding Business Markets.