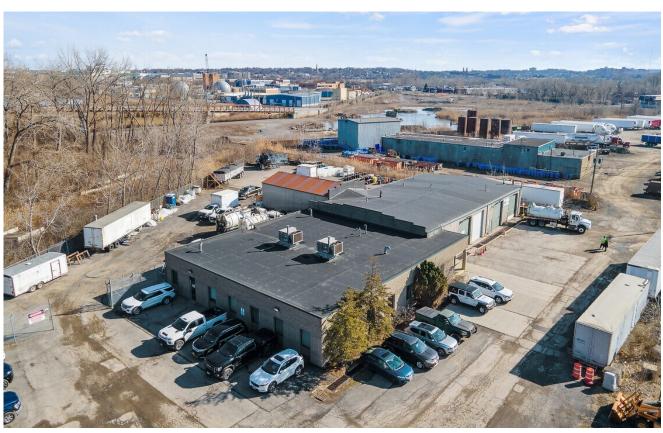

#### **PROPERTY SUMMARY**

Industrial Building for Lease in the heart of Syracuse, NY offering over 12,000 SF of Leasable space on an 1.94 Acre Lot. The Building includes over 7,000 SF of Warehouse space, over 5,000 SF of Office Space, and comes equipped with 7 Drive-In Doors. The property is located directly off of 690, minutes from 81, and 9 minutes from the Syracuse Airport, allowing easy access to the city and all surrounding Business Markets.