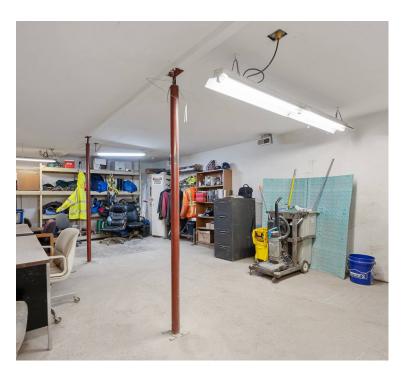

#### **PROPERTY SUMMARY**

Industrial Building for Lease in the heart of Syracuse, NY offering over 12,000 SF of Leasable space on an 1.94 Acre Lot. The Building includes over 7,000 SF of Warehouse space, over 5,000 SF of Office Space, and comes equipped with 7 Drive-In Doors. The property is located directly off of 690, minutes from 81, and 9 minutes from the Syracuse Airport, allowing easy access to the city and all surrounding Business Markets.