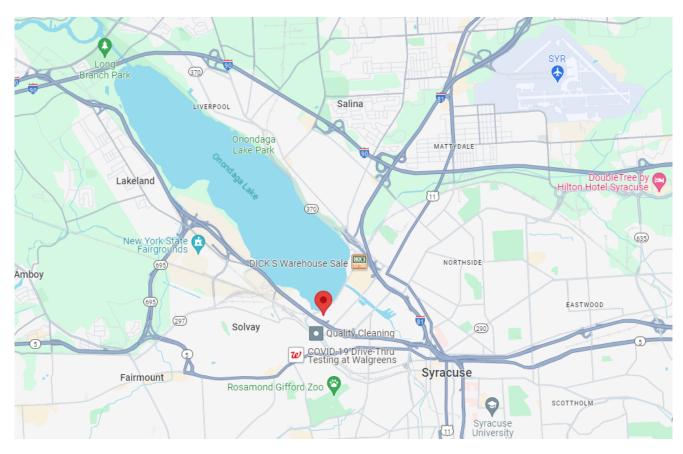

#### **PROPERTY SUMMARY**

Industrial Building for Lease in the heart of Syracuse, NY offering over 12,000 SF of Leasable space on an 1.94 Acre Lot. The Building includes over 7,000 SF of Warehouse space, over 5,000 SF of Office Space, and comes equipped with 7 Drive-In Doors. The property is located directly off of 690, minutes from 81, and 9 minutes from the Syracuse Airport, allowing easy access to the city and all surrounding Business Markets.