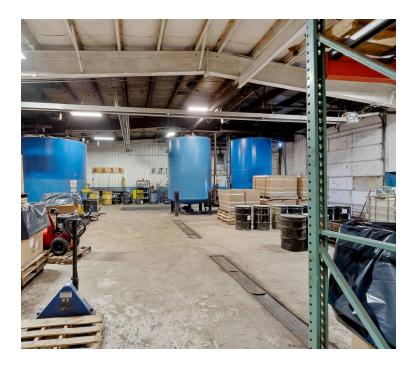

#### **PROPERTY SUMMARY**

Industrial Building for Lease in the heart of Syracuse, NY offering over 12,000 SF of Leasable space on an 1.94 Acre Lot. The Building includes over 7,000 SF of Warehouse space, over 5,000 SF of Office Space, and comes equipped with 7 Drive-In Doors. The property is located directly off of 690, minutes from 81, and 9 minutes from the Syracuse Airport, allowing easy access to the city and all surrounding Business Markets.