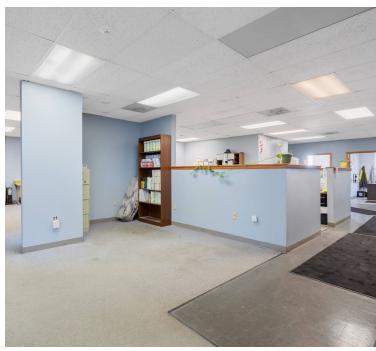

#### **PROPERTY SUMMARY**

Industrial Building for Lease in the heart of Syracuse, NY offering over 12,000 SF of Leasable space on an 1.94 Acre Lot. The Building includes over 7,000 SF of Warehouse space, over 5,000 SF of Office Space, and comes equipped with 7 Drive-In Doors. The property is located directly off of 690, minutes from 81, and 9 minutes from the Syracuse Airport, allowing easy access to the city and all surrounding Business Markets.