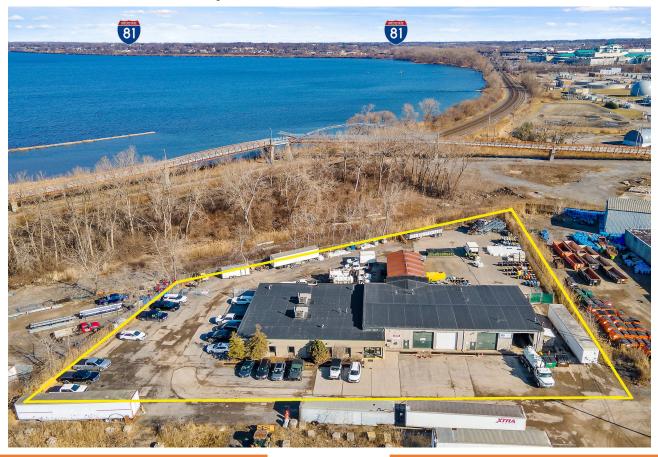

#### **PROPERTY SUMMARY**

Industrial Building for Lease in the heart of Syracuse, NY offering over 12,000 SF of Leasable space on an 1.94 Acre Lot. The Building includes over 7,000 SF of Warehouse space, over 5,000 SF of Office Space, and comes equipped with 7 Drive-In Doors. The property is located directly off of 690, minutes from 81, and 9 minutes from the Syracuse Airport, allowing easy access to the city and all surrounding Business Markets.

### 532 State Fair Blvd, Syracuse, NY 13204

# INDUSTRIAL SPACE FOR LEASE

532 State Fair Blvd, Syracuse, NY 13204