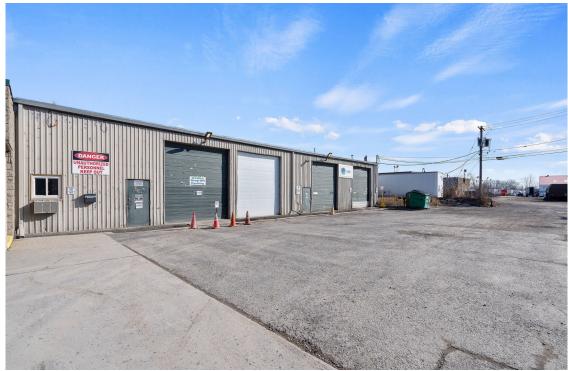

#### **PROPERTY DETAILS**

| Building SF:  | <br>12,024 +/-    |
|---------------|-------------------|
| Warehouse SF: | <br>7,024+/-      |
| Office SF:    | <br>5,000+/-      |
| Drive-Ins:    | <br>7 Doors       |
| Parcel:       | <br>1.94 AC       |
| Door Height   | <br>10' w X 14' h |
| Clear Height  | <br>16' Foot      |

#### **PROPERTY SUMMARY**

Industrial Building for Lease in the heart of Syracuse, NY offering over 12,000 SF of Leasable space on an 1.94 Acre Lot. The Building includes over 7,000 SF of Warehouse space, over 5,000 SF of Office Space, and comes equipped with 7 Drive-In Doors. The property is located directly off of 690, minutes from 81, and 9 minutes from the Syracuse Airport, allowing easy access to the city and all surrounding Business Markets.