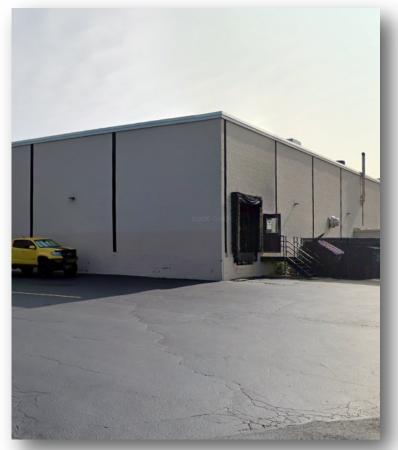

#### **PROPERTY SUMMARY**

Offered for lease is a ±2.93 acre industrial property for lease in Rochester, NY. The building is 44,926 SF with 2 dock doors and 1 drive in. The building was built in 1969 and renovated in 1996. Contact our team to schedule your tour!

#### **PROPERTY DETAILS**

| Building SF:  | <br>44,926     |
|---------------|----------------|
| Dock Doors:   | <br>2 Doors    |
| Drive-Ins:    | <br>1 Door     |
| Parcel:       | <br>2.93 AC    |
| Construction: | <br>Masonry    |
| Zoning:       | <br>06         |
| Parking:      | <br>100 Spaces |
| Clear Height: | <br>18'        |