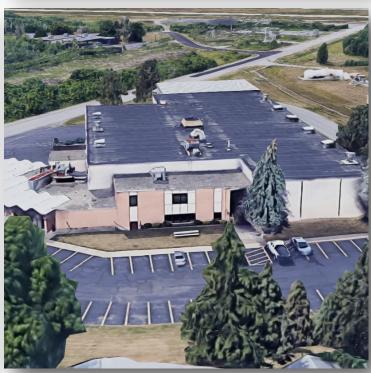

#### 293 Patriot Way, Rochester, NY

#### **PROPERTY DETAILS**

| Building SF:  | <br>44,926     |
|---------------|----------------|
| Dock Doors:   | <br>2 Doors    |
| Drive-Ins:    | <br>1 Door     |
| Parcel:       | <br>2.93 AC    |
| Construction: | <br>Masonry    |
| Zoning:       | <br>06         |
| Parking:      | <br>100 Spaces |
| Clear Height: | <br>18'        |

#### **PROPERTY SUMMARY**

Offered for lease is a ±2.93 acre industrial property for lease in Rochester, NY. The building is 44,926 SF with 2 dock doors and 1 drive in. The building was built in 1969 and renovated in 1996. Contact our team to schedule your tour!