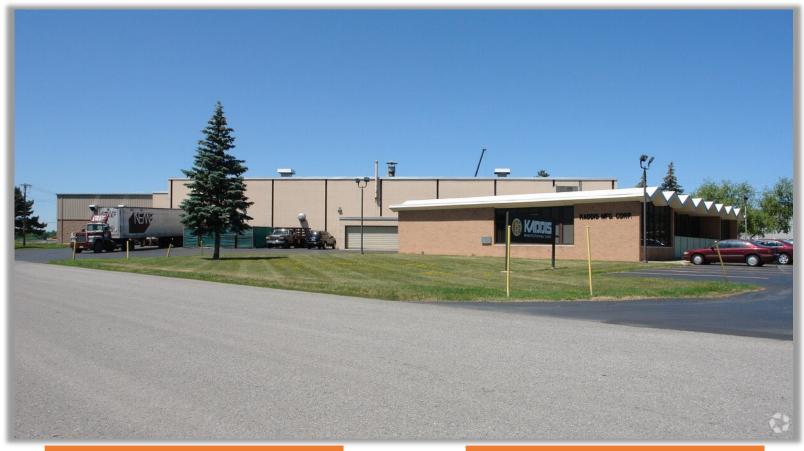

#### 293 Patriot Way, Rochester, NY

#### **PROPERTY SUMMARY**

Offered for lease is a ±2.93 acre industrial property for lease in Rochester, NY. The building is 44,926 SF with 2 dock doors and 1 drive in. The building was built in 1969 and renovated in 1996. Contact our team to schedule your tour!