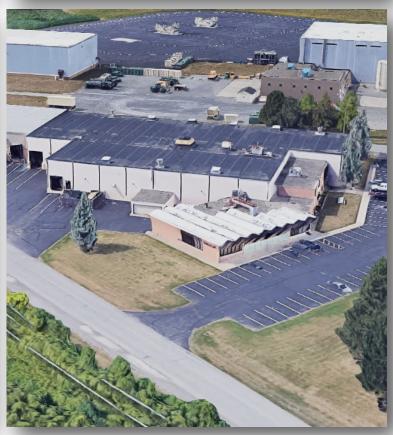

#### **PROPERTY SUMMARY**

Offered for lease is a ±2.93 acre industrial property for lease in Rochester, NY. The building is 44,926 SF with 2 dock doors and 1 drive in. The building was built in 1969 and renovated in 1996. Contact our team to schedule your tour!

#### **PROPERTY DETAILS**

| Building SF:  | <br>44,926     |
|---------------|----------------|
| Dock Doors:   | <br>2 Doors    |
| Drive-Ins:    | <br>1 Door     |
| Parcel:       | <br>2.93 AC    |
| Construction: | <br>Masonry    |
| Zoning:       | <br>06         |
| Parking:      | <br>100 Spaces |
| Clear Height: | <br>18'        |