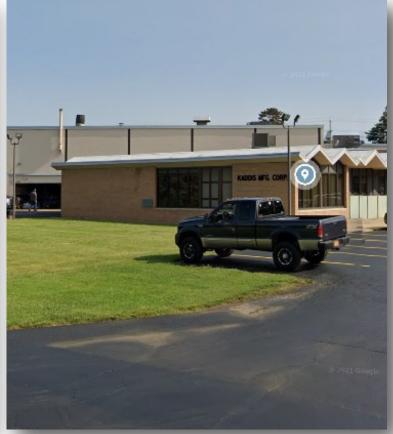

#### **PROPERTY SUMMARY**

Offered for lease is a ±2.93 acre industrial property for lease in Rochester, NY. The building is 44,926 SF with 2 dock doors and 1 drive in. The building was built in 1969 and renovated in 1996. Contact our team to schedule your tour!

#### **PROPERTY DETAILS**

| Building SF:  | <br>44,926     |
|---------------|----------------|
| Dock Doors:   | <br>2 Doors    |
| Drive-Ins:    | <br>1 Door     |
| Parcel:       | <br>2.93 AC    |
| Construction: | <br>Masonry    |
| Zoning:       | <br>06         |
| Parking:      | <br>100 Spaces |
| Clear Height: | <br>18'        |