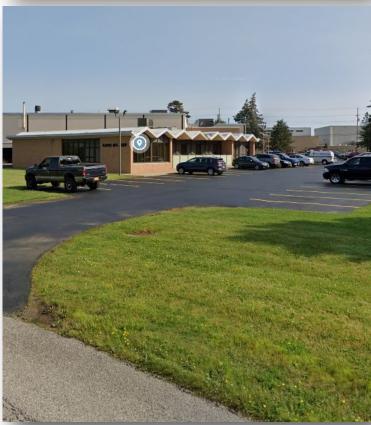

#### **PROPERTY SUMMARY**

Offered for lease is a ±2.93 acre industrial property for lease in Rochester, NY. The building is 44,926 SF with 2 dock doors and 1 drive in. The building was built in 1969 and renovated in 1996. Contact our team to schedule your tour!

#### **PROPERTY DETAILS**

| Building SF:  | <br>44,926     |
|---------------|----------------|
| Dock Doors:   | <br>2 Doors    |
| Drive-Ins:    | <br>1 Door     |
| Parcel:       | <br>2.93 AC    |
| Construction: | <br>Masonry    |
| Zoning:       | <br>06         |
| Parking:      | <br>100 Spaces |
| Clear Height: | <br>18'        |