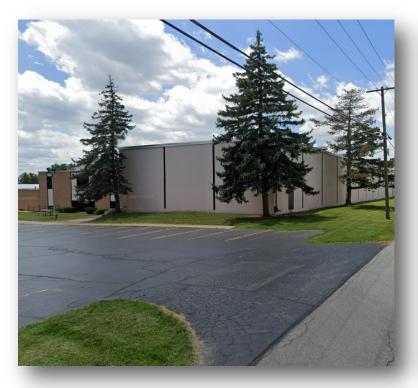

#### 293 Patriot Way, Rochester, NY

#### **PROPERTY SUMMARY**

Offered for lease is a ±2.93 acre industrial property for lease in Rochester, NY. The building is 44,926 SF with 2 dock doors and 1 drive in. The building was built in 1969 and renovated in 1996. Contact our team to schedule your tour!