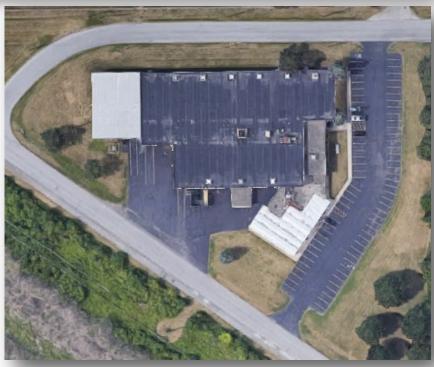

#### 293 Patriot Way, Rochester, NY

#### **PROPERTY SUMMARY**

Offered for lease is a ±2.93 acre industrial property for lease in Rochester, NY. The building is 44,926 SF with 2 dock doors and 1 drive in. The building was built in 1969 and renovated in 1996. Contact our team to schedule your tour!