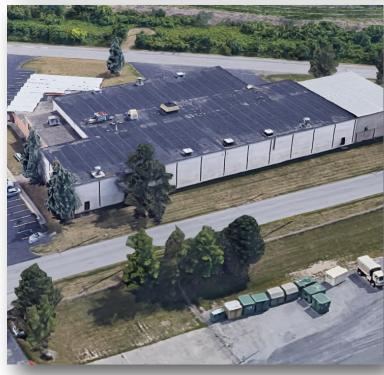

#### 293 Patriot Way, Rochester, NY

#### **PROPERTY DETAILS**

| Building SF:  | <br>44,926     |
|---------------|----------------|
| Dock Doors:   | <br>2 Doors    |
| Drive-Ins:    | <br>1 Door     |
| Parcel:       | <br>2.93 AC    |
| Construction: | <br>Masonry    |
| Zoning:       | <br>06         |
| Parking:      | <br>100 Spaces |
| Clear Height: | <br>18'        |

#### **PROPERTY SUMMARY**

Offered for lease is a ±2.93 acre industrial property for lease in Rochester, NY. The building is 44,926 SF with 2 dock doors and 1 drive in. The building was built in 1969 and renovated in 1996. Contact our team to schedule your tour!