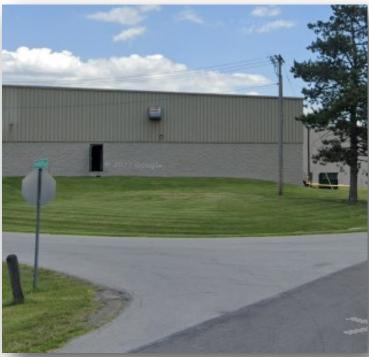

#### 293 Patriot Way, Rochester, NY

#### **PROPERTY SUMMARY**

Offered for lease is a ±2.93 acre industrial property for lease in Rochester, NY. The building is 44,926 SF with 2 dock doors and 1 drive in. The building was built in 1969 and renovated in 1996. Contact our team to schedule your tour!