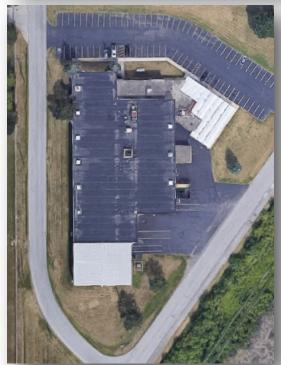

#### 293 Patriot Way, Rochester, NY

#### **PROPERTY SUMMARY**

Offered for lease is a ±2.93 acre industrial property for lease in Rochester, NY. The building is 44,926 SF with 2 dock doors and 1 drive in. The building was built in 1969 and renovated in 1996. Contact our team to schedule your tour!