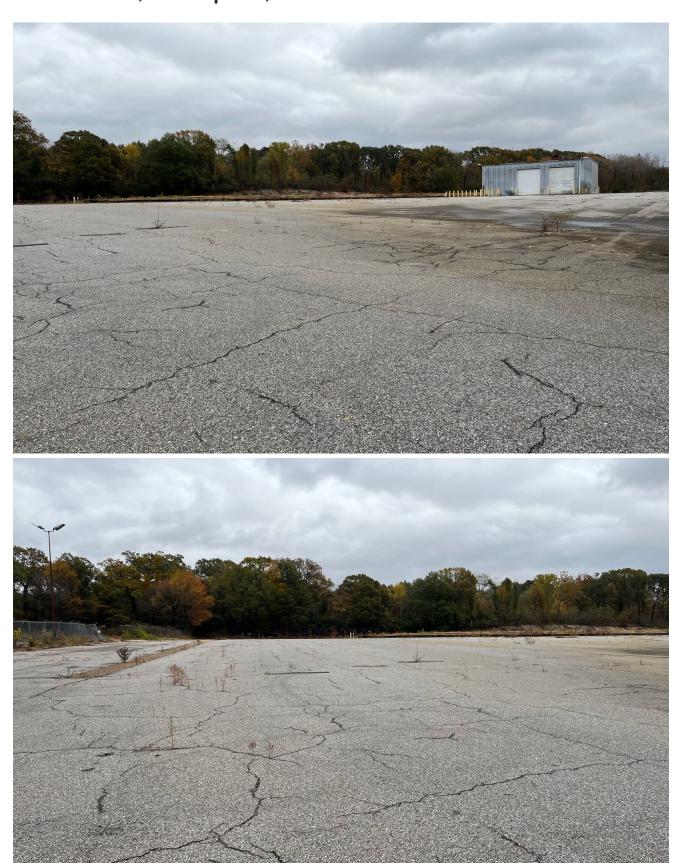

#### **PROPERTY SUMMARY**

Huge lot available for lease for your fleet maintenance and outdoor yard space needs! There is a 2,600 SF drive through building situated on 13.1 acres. 10.4 of the 13 acres are paved, offering ample parking space. The lot is \$955/ Acre in addition to 10.00/ SF on the building. Lease price is \$12,000/ month for the entire lot and building on the property. Contact our team today for more information!