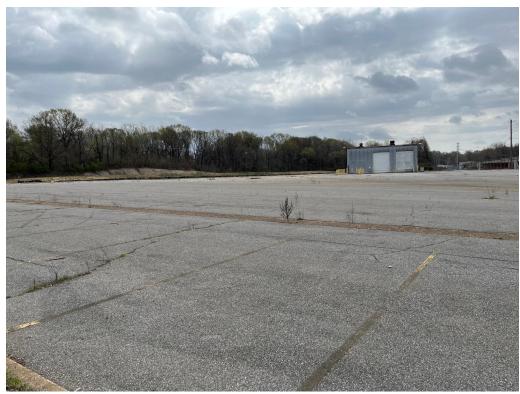

#### **PROPERTY SUMMARY**

Huge lot available for lease for your fleet maintenance and outdoor yard space needs! There is a 2,600 SF drive through building situated on 13.1 acres. 10.4 of the 13 acres are paved, offering ample parking space. The lot is \$955/ Acre in addition to 10.00/ SF on the building. Lease price is \$12,000/ month for the entire lot and building on the property. Contact our team today for more information!

### PROPERTY DETAILS

| Building SF:  | <br>2600 +/-   |
|---------------|----------------|
| Warehouse SF: | <br>2600+/-    |
| Office Space: | <br>Small      |
| Drive-Ins:    | <br>4 Doors    |
| Parcel:       | <br>13.1 Acres |
| Clear Height  | <br>16' Foot   |
| Zoning:       | <br>M-1        |
| Paved Area    | <br>10.3 Acres |