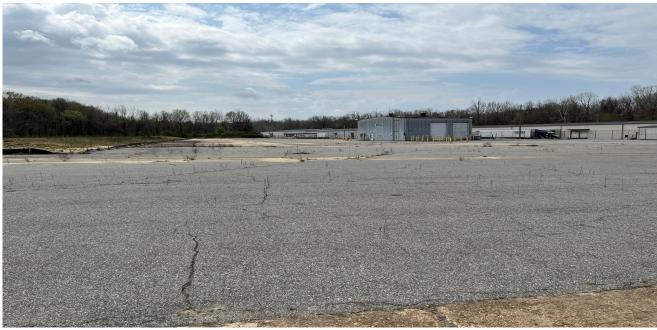

#### **PROPERTY SUMMARY**

Huge lot available for lease for your fleet maintenance and outdoor yard space needs! There is a 2,600 SF drive through building situated on 13.1 acres. 10.4 of the 13 acres are paved, offering ample parking space. The lot is \$955/ Acre in addition to 10.00/ SF on the building. Lease price is \$12,000/ month for the entire lot and building on the property. Contact our team today for more information!