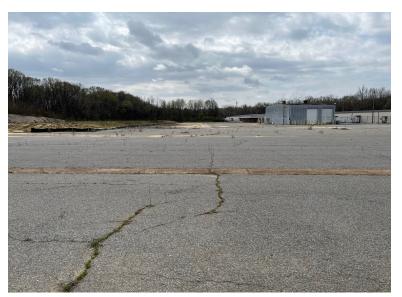

#### **PROPERTY SUMMARY**

Huge lot available for lease for your fleet maintenance and outdoor yard space needs! There is a 2,600 SF drive through building situated on 13.1 acres. 10.4 of the 13 acres are paved, offering ample parking space. The lot is \$955/ Acre in addition to 10.00/ SF on the building. Lease price is \$12,000/ month for the entire lot and building on the property. Contact our team today for more information!

### PROPERTY DETAILS

| Building SF:  | <br>2600 +/-   |
|---------------|----------------|
| Warehouse SF: | <br>2600+/-    |
| Office Space: | <br>Small      |
| Drive-Ins:    | <br>4 Doors    |
| Parcel:       | <br>13.1 Acres |
| Clear Height  | <br>16' Foot   |
| Zoning:       | <br>M-1        |
| Paved Area    | <br>10.3 Acres |