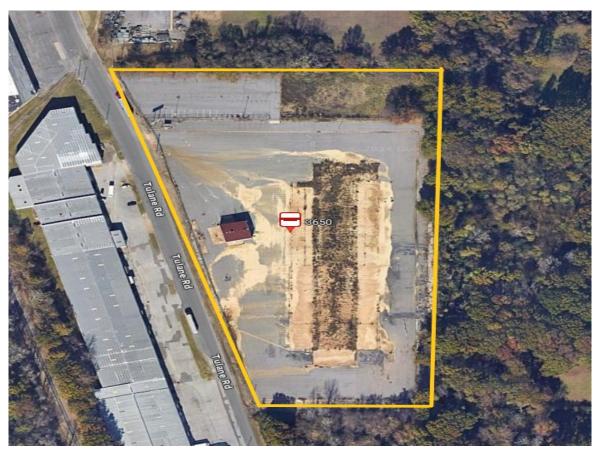

### 3650 Tulane Rd, Memphis, TN 38116

### PROPERTY DETAILS

| Building SF:  | <br>2600 +/-   |
|---------------|----------------|
| Warehouse SF: | <br>2600+/-    |
| Office Space: | <br>Small      |
| Drive-Ins:    | <br>4 Doors    |
| Parcel:       | <br>13.1 Acres |
| Clear Height  | <br>16' Foot   |
| Zoning:       | <br>M-1        |
| Paved Area    | <br>10.3 Acres |

#### **PROPERTY SUMMARY**

Huge lot available for lease for your fleet maintenance and outdoor yard space needs! There is a 2,600 SF drive through building situated on 13.1 acres. 10.4 of the 13 acres are paved, offering ample parking space. The lot is \$955/ Acre in addition to 10.00/ SF on the building. Lease price is \$12,000/ month for the entire lot and building on the property. Contact our team today for more information!