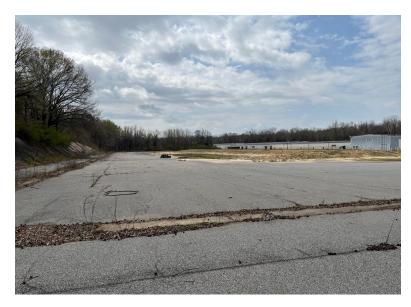

#### **PROPERTY SUMMARY**

Huge lot available for lease for your fleet maintenance and outdoor yard space needs! There is a 2,600 SF drive through building situated on 13.1 acres. 10.4 of the 13 acres are paved, offering ample parking space. The lot is \$955/ Acre in addition to 10.00/ SF on the building. Lease price is \$12,000/ month for the entire lot and building on the property. Contact our team today for more information!

### PROPERTY DETAILS

| Building SF:  | <br>2600 +/-   |
|---------------|----------------|
| Warehouse SF: | <br>2600+/-    |
| Office Space: | <br>Small      |
| Drive-Ins:    | <br>4 Doors    |
| Parcel:       | <br>13.1 Acres |
| Clear Height  | <br>16' Foot   |
| Zoning:       | <br>M-1        |
| Paved Area    | <br>10.3 Acres |