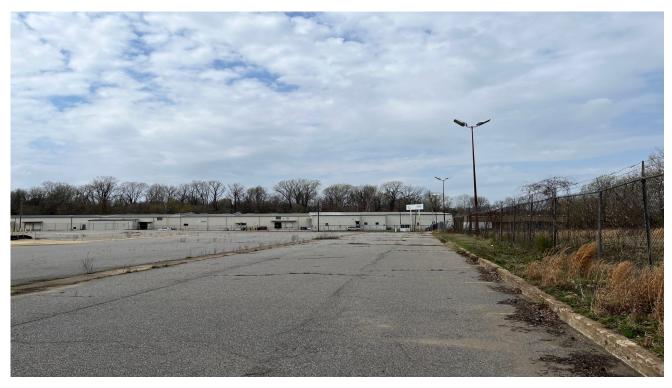

#### **PROPERTY SUMMARY**

Huge lot available for lease for your fleet maintenance and outdoor yard space needs! There is a 2,600 SF drive through building situated on 13.1 acres. 10.4 of the 13 acres are paved, offering ample parking space. The lot is \$955/ Acre in addition to 10.00/ SF on the building. Lease price is \$12,000/ month for the entire lot and building on the property. Contact our team today for more information!