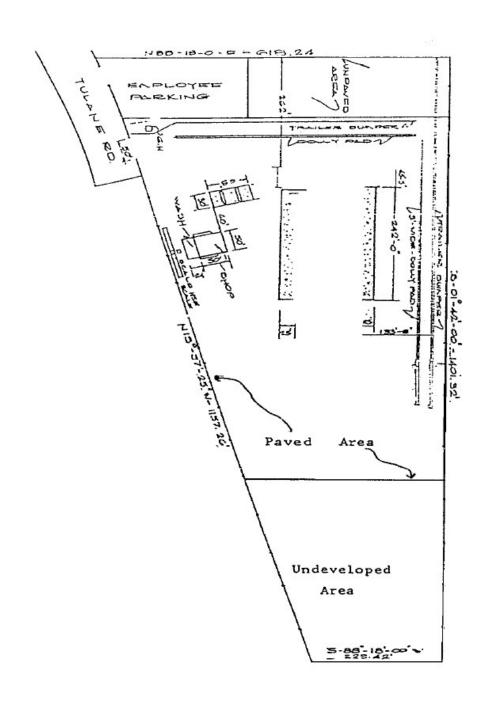

### PROPERTY DETAILS

| Building SF:  | <br>2600 +/-   |
|---------------|----------------|
| Warehouse SF: | <br>2600+/-    |
| Office Space: | <br>Small      |
| Drive-Ins:    | <br>4 Doors    |
| Parcel:       | <br>13.1 Acres |
| Clear Height  | <br>16' Foot   |
| Zoning:       | <br>M-1        |
| Paved Area    | <br>10.3 Acres |

#### **PROPERTY SUMMARY**

Huge lot available for lease for your fleet maintenance and outdoor yard space needs! There is a 2,600 SF drive through building situated on 13.1 acres. 10.4 of the 13 acres are paved, offering ample parking space. The lot is \$955/ Acre in addition to 10.00/ SF on the building. Lease price is \$12,000/ month for the entire lot and building on the property. Contact our team today for more information!