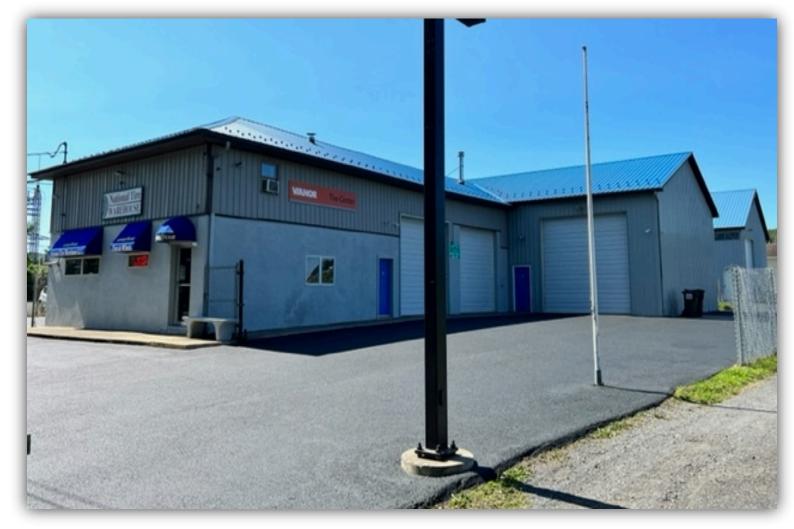

## INDUSTRIAL SPACE FOR LEASE

2338 Broad Street, Frankfort, NY 13340

## PROPERTY SUMMARY

Presenting 2338 Broad St - 3 well maintained 8,760 square foot industrial buildings. These buildings sit on .61 acres and includes 15 parking spaces. The main building has two offices, bathrooms, and a showroom. The 2nd large building consists of 3,200 SF of wide open space while the 3rd smaller building is available for storage.