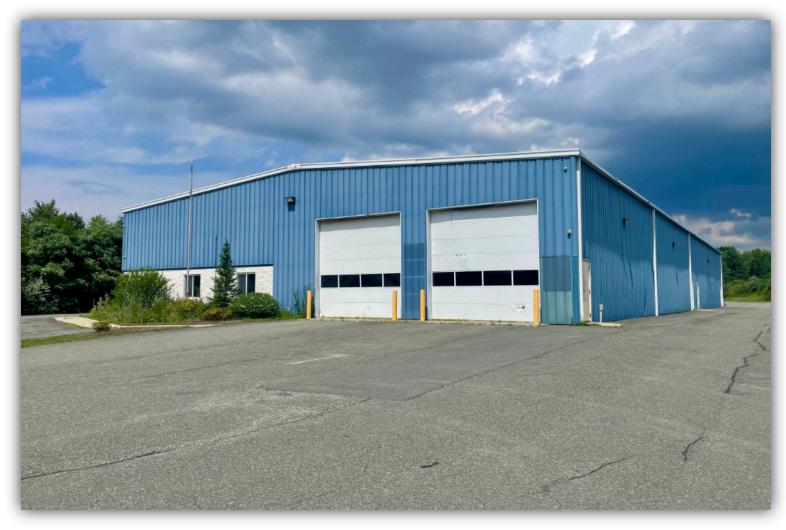

## PROPERTY SUMMARY

Spacious 14,000 SF Warehouse with Office Space and Easy Highway Access. With 22'+ ceiling clearance, the warehouse features four 14' drive-in doors for easy loading and unloading, as well as plenty of room for storage behind the building. Additionally, the property includes 1,500 square feet of office and reception space, perfect for managing operations or greeting clients. Located just a mile off of I-90, this warehouse provides quick and easy access to major highways, making transportation and logistics a breeze.