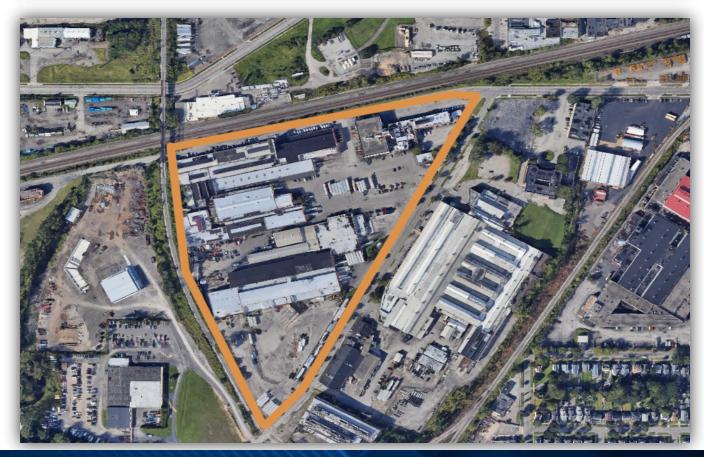

### PROPERTY DETAILS

| <b>Building SF:</b>   | 400,000 |
|-----------------------|---------|
| Lot Size:             | 20 AC   |
| <b>Graded Levels:</b> | 10+     |
| Dock Doors:           | 10+     |
| Ceiling Height:       | 14-30'  |
| Zoning:               | M1      |
| Year Built:           | 1920    |
|                       |         |

#### PROPERTY SUMMARY

This affordable commercial park on the west side has 200,000 SF of light manufacturing and warehouse space available. This space features a mostly open floor plan with office space, a large warehouse and ample parking. It is conveniently located close to I-490, I-390, truck routes and the airport. Contact us for more information on the vacant space.