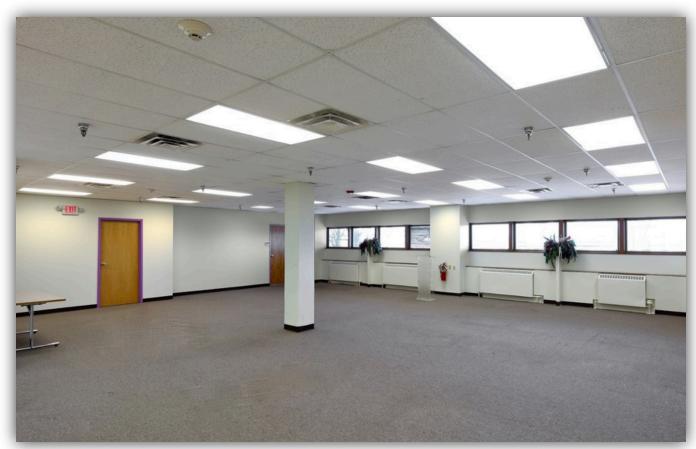

#### PROPERTY SUMMARY

This affordable commercial park on the west side has 200,000 SF of light manufacturing and warehouse space available. This space features a mostly open floor plan with office space, a large warehouse and ample parking. It is conveniently located close to I-490, I-390, truck routes and the airport. Contact us for more information on the vacant space.