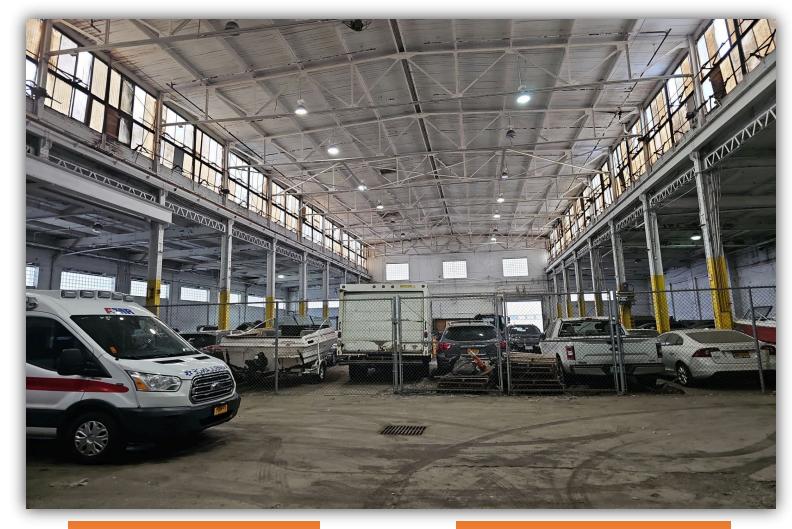

#### PROPERTY SUMMARY

This affordable commercial park on the west side has 200,000 SF of light manufacturing and warehouse space available. This space features a mostly open floor plan with office space, a large warehouse and ample parking. It is conveniently located close to I-490, I-390, truck routes and the airport. Contact us for more information on the vacant space.