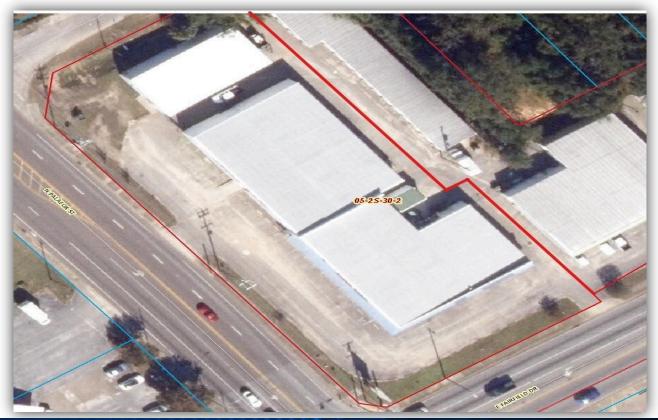

#### PROPERTY SUMMARY

Discover 3500 N Palafox St located near the Fairfield exit to I-110 in Pensacola. This property sits on 3+ acres with 1 Drive-in door. With 46,844 SF available, this is a great opportunity for industrial needs. Contact our team today for more information and to schedule a tour!