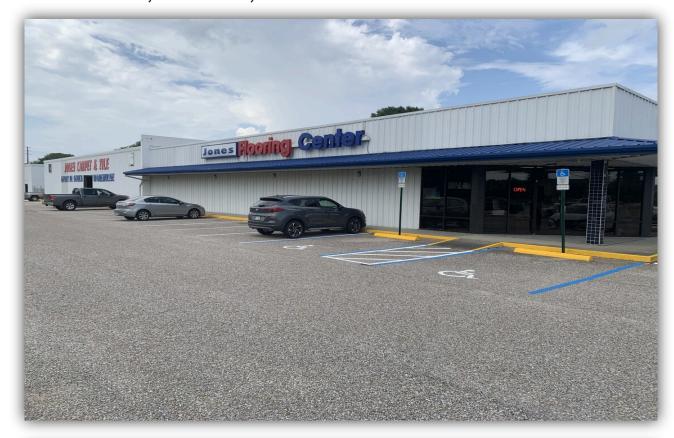

### INDUSTRIAL SPACE FOR LEASE

3500 N Palafox St, Pensacola, FL 32505

#### PROPERTY SUMMARY

Discover 3500 N Palafox St located near the Fairfield exit to I-110 in Pensacola. This property sits on 3+ acres with 1 Drive-in door. With 46,844 SF available, this is a great opportunity for industrial needs. Contact our team today for more information and to schedule a tour!