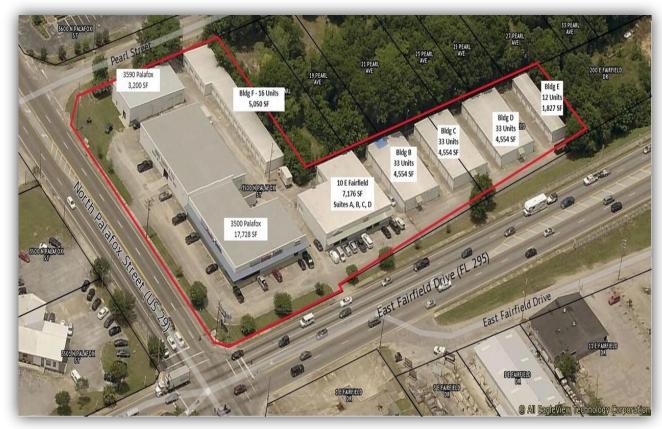

#### PROPERTY DETAILS

Building SF: 28104
Ceiling Height: 16
Year Built: 1994

#### PROPERTY SUMMARY

Discover 3500 N Palafox St located near the Fairfield exit to I-110 in Pensacola. This property sits on 3+ acres with 1 Drive-in door. With 46,844 SF available, this is a great opportunity for industrial needs. Contact our team today for more information and to schedule a tour!