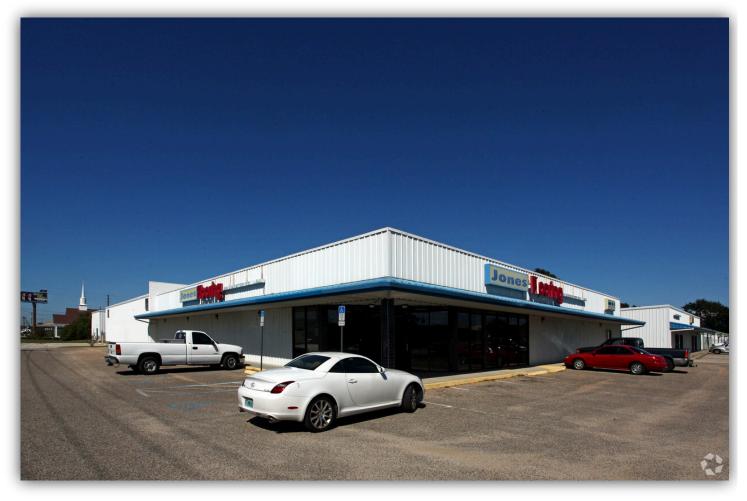

### INDUSTRIAL SPACE FOR LEASE

3500 N Palafox St, Pensacola, FL 32505

#### PROPERTY SUMMARY

Discover 3500 N Palafox St located near the Fairfield exit to I-110 in Pensacola. This property sits on 3+ acres with 1 Drive-in door. With 46,844 SF available, this is a great opportunity for industrial needs. Contact our team today for more information and to schedule a tour!