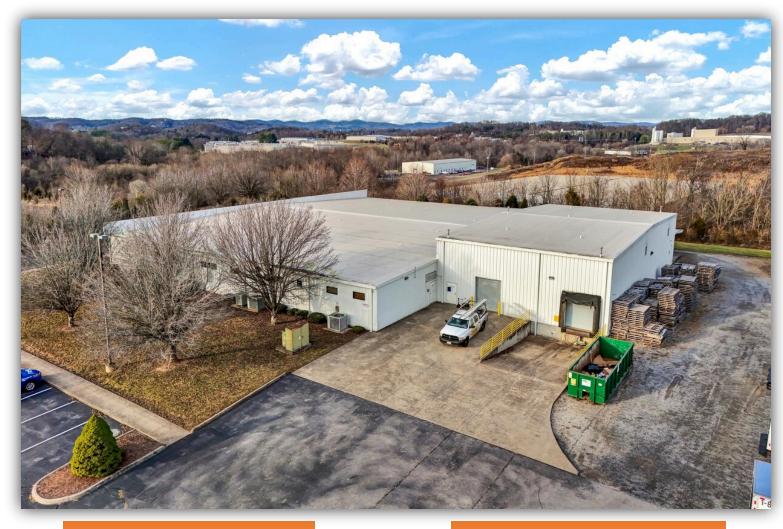

### **PROPERTY SUMMARY**

Introducing this top-tier industrial property, with 24,900 SF of space and a 13-17 foot clear height. With it's convenient two drive in doors and one dock door, private parking, generous 9,000 SF of nicely finished office space and being fully climate controlled, 498 Industrial Drive will bring ease to your business. Sitting on over 5 acres and its accessibility to US-421, this space ensures accessibility. Don't miss the opportunity to explore this property firsthand – schedule your tour today!

#### PROPERTY DETAILS

| <b>Building SF:</b>   | 24900  |
|-----------------------|--------|
| Lot Size:             | 5.73   |
| <b>Graded Levels:</b> | 2      |
| Dock Doors:           | 1      |
| Ceiling Height:       | 13-17' |
| Zoning:               | M-2    |
| Year Built:           | 1998   |
|                       |        |