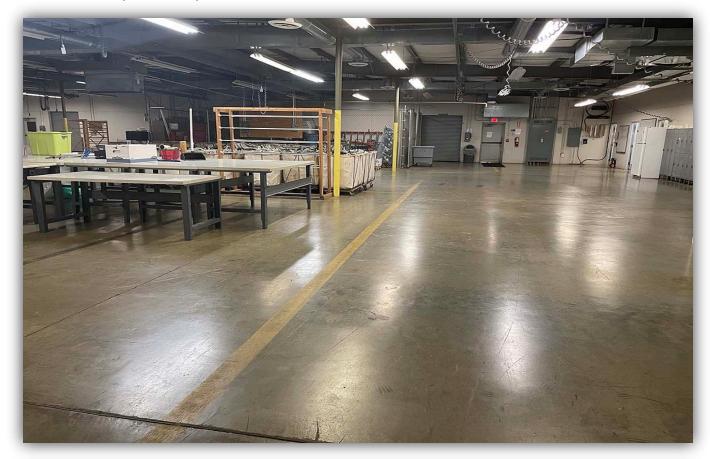

### **PROPERTY SUMMARY**

Introducing this top-tier industrial property, with 24,900 SF of space and a 13-17 foot clear height. With it's convenient two drive in doors and one dock door, private parking, generous 9,000 SF of nicely finished office space and being fully climate controlled, 498 Industrial Drive will bring ease to your business. Sitting on over 5 acres and its accessibility to US-421, this space ensures accessibility. Don't miss the opportunity to explore this property firsthand – schedule your tour today!