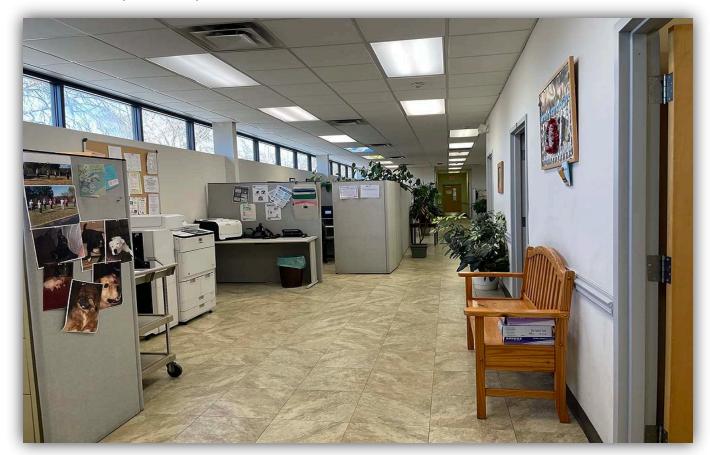

### **PROPERTY SUMMARY**

Introducing this top-tier industrial property, with 24,900 SF of space and a 13-17 foot clear height. With it's convenient two drive in doors and one dock door, private parking, generous 9,000 SF of nicely finished office space and being fully climate controlled, 498 Industrial Drive will bring ease to your business. Sitting on over 5 acres and its accessibility to US-421, this space ensures accessibility. Don't miss the opportunity to explore this property firsthand – schedule your tour today!