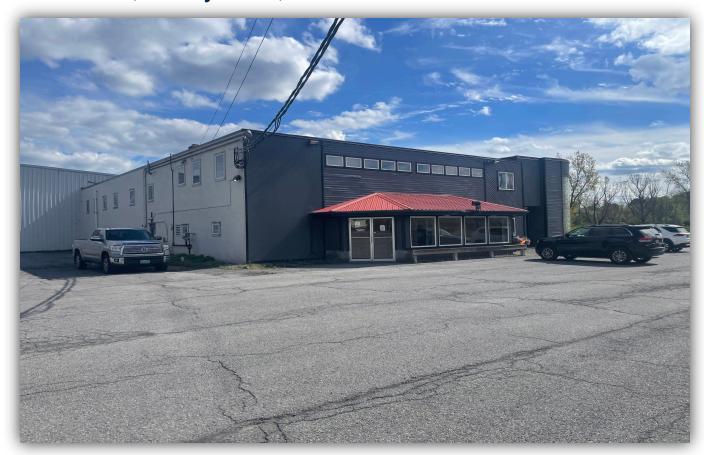

#### **PROPERTY SUMMARY**

34,250 SF industrial space divided amongst 4 buildings sitting on 4.86 acres in East Syracuse, NY. Building A: 13,500 SF Office Space; Building B: 17,000 SF 25' Clear height, 3 16x16 Doors; Building C: Outdoor structure 14,000 SF; Building D: 4,500 SF