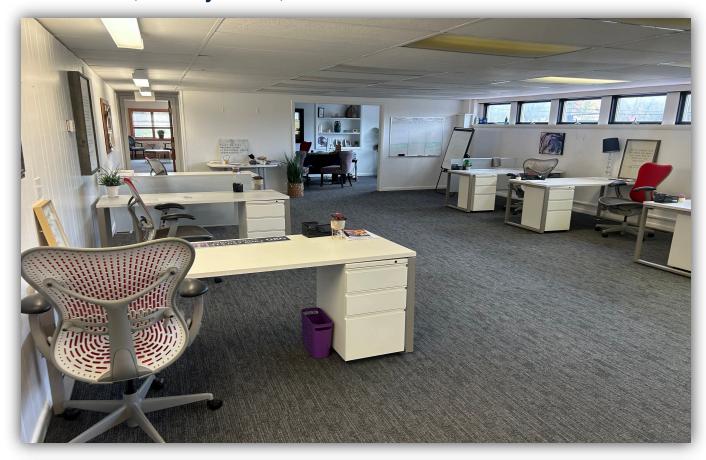

#### **PROPERTY SUMMARY**

34,250 SF industrial space divided amongst 4 buildings sitting on 4.86 acres in East Syracuse, NY. Building A: 13,500 SF Office Space; Building B: 17,000 SF 25' Clear height, 3 16x16 Doors; Building C: Outdoor structure 14,000 SF; Building D: 4,500 SF