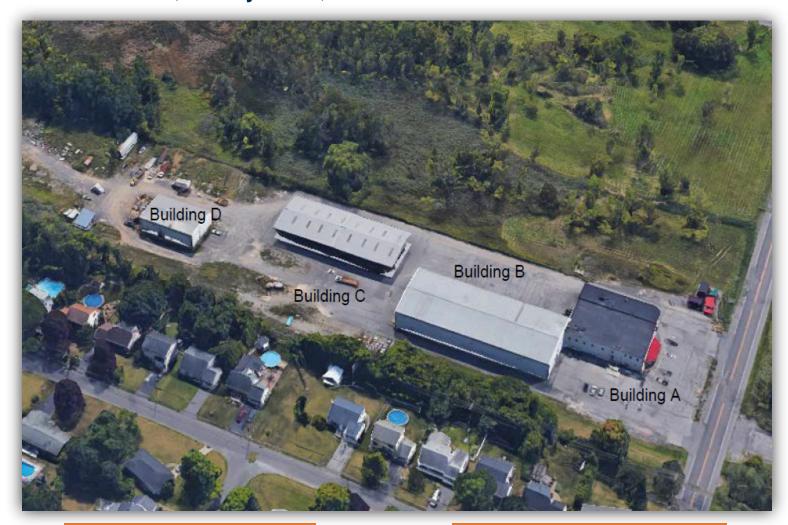

#### PROPERTY DETAILS

| <b>Building SF:</b> | 34,250 |
|---------------------|--------|
| Lot Size:           | 4.86   |
| Zoning:             | CB     |
| Year Built:         | 1963   |
| <b>Buildings:</b>   | 4      |

#### **PROPERTY SUMMARY**

34,250 SF industrial space divided amongst 4 buildings sitting on 4.86 acres in East Syracuse, NY. Building A: 13,500 SF Office Space; Building B: 17,000 SF 25' Clear height, 3 16x16 Doors; Building C: Outdoor structure 14,000 SF; Building D: 4,500 SF