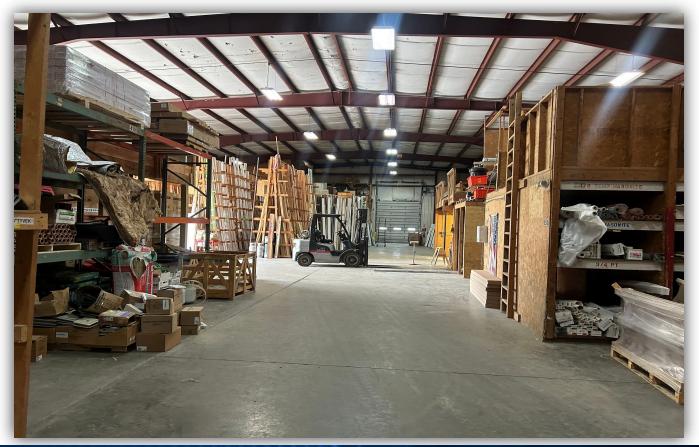

#### **PROPERTY SUMMARY**

34,250 SF industrial space divided amongst 4 buildings sitting on 4.86 acres in East Syracuse, NY. Building A: 13,500 SF Office Space; Building B: 17,000 SF 25' Clear height, 3 16x16 Doors; Building C: Outdoor structure 14,000 SF; Building D: 4,500 SF