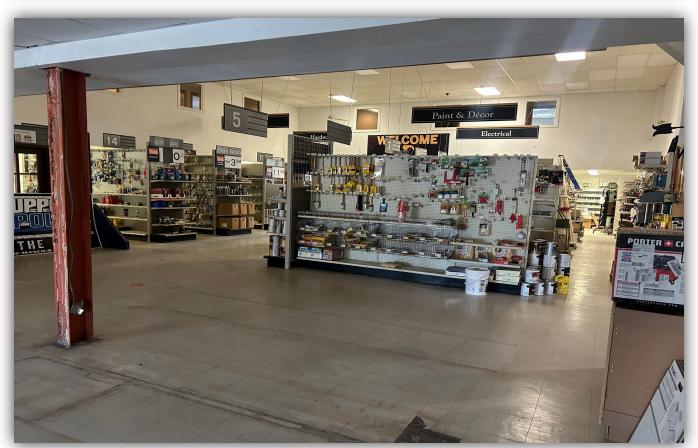

#### **PROPERTY SUMMARY**

34,250 SF industrial space divided amongst 4 buildings sitting on 4.86 acres in East Syracuse, NY. Building A: 13,500 SF Office Space; Building B: 17,000 SF 25' Clear height, 3 16x16 Doors; Building C: Outdoor structure 14,000 SF; Building D: 4,500 SF