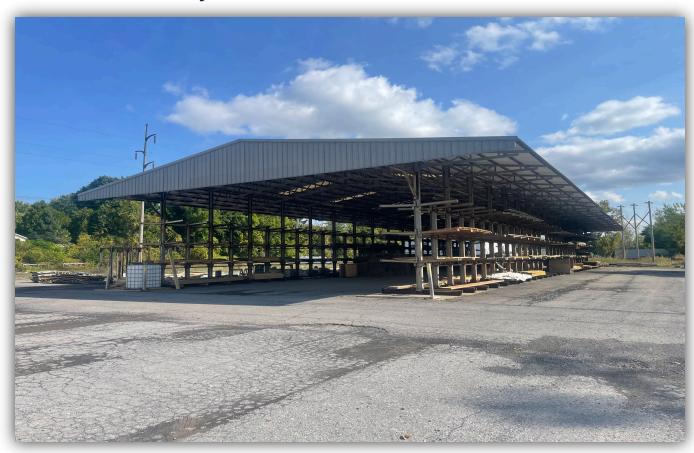

#### **PROPERTY SUMMARY**

34,250 SF industrial space divided amongst 4 buildings sitting on 4.86 acres in East Syracuse, NY. Building A: 13,500 SF Office Space; Building B: 17,000 SF 25' Clear height, 3 16x16 Doors; Building C: Outdoor structure 14,000 SF; Building D: 4,500 SF