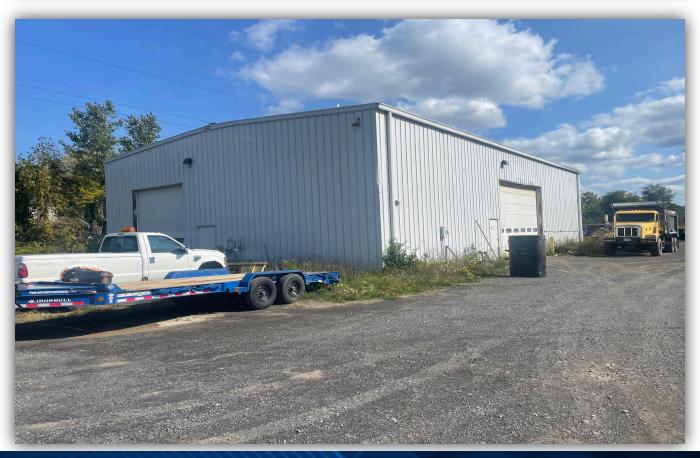

#### **PROPERTY SUMMARY**

34,250 SF industrial space divided amongst 4 buildings sitting on 4.86 acres in East Syracuse, NY. Building A: 13,500 SF Office Space; Building B: 17,000 SF 25' Clear height, 3 16x16 Doors; Building C: Outdoor structure 14,000 SF; Building D: 4,500 SF