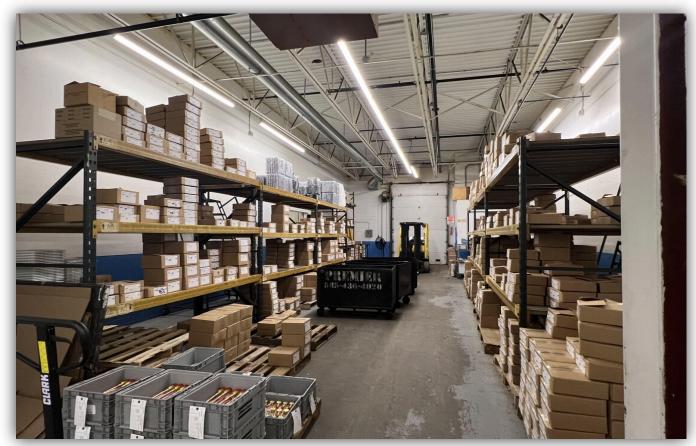

#### PROPERTY SUMMARY

This industrial manufacturing building is located in a prime area on University Avenue in Rochester, NY. The property is situated in a well-established neighborhood known for its accessibility and proximity to major transportation routes, offering easy connections to key commercial and industrial hubs in the city. The building features a spacious layout suitable for various manufacturing operations, with high ceilings, large open production areas, and ample storage space. It is equipped with a robust power system and efficient HVAC