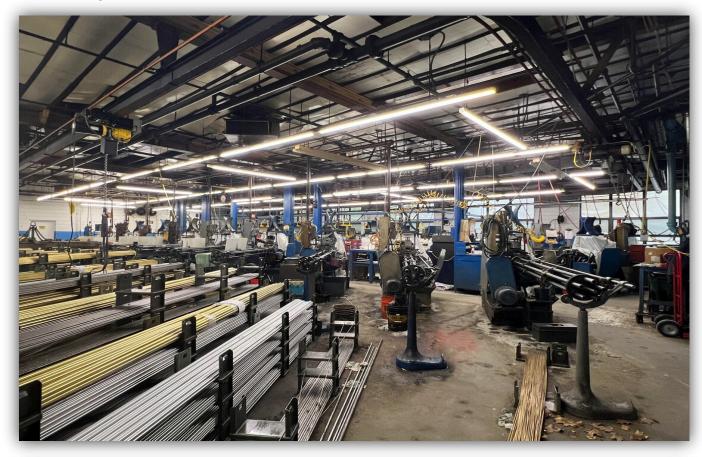

#### PROPERTY SUMMARY

This industrial manufacturing building is located in a prime area on University Avenue in Rochester, NY. The property is situated in a well-established neighborhood known for its accessibility and proximity to major transportation routes, offering easy connections to key commercial and industrial hubs in the city. The building features a spacious layout suitable for various manufacturing operations, with high ceilings, large open production areas, and ample storage space. It is equipped with a robust power system and efficient HVAC