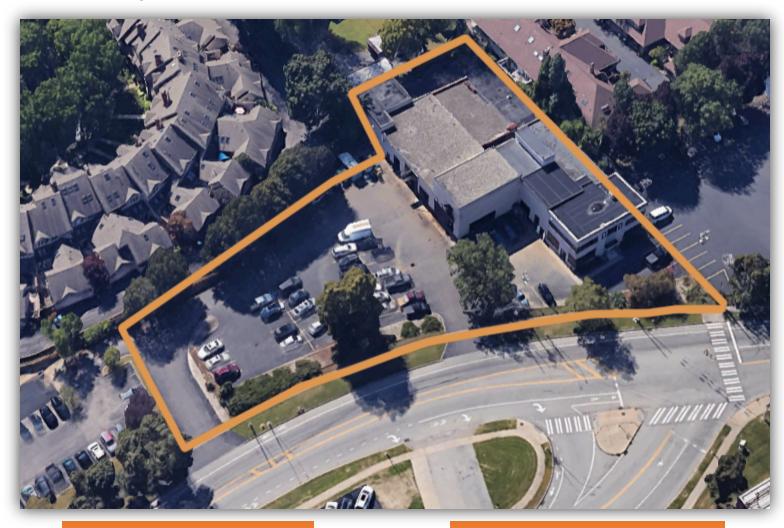

### INDUSTRIAL SPACE FOR LEASE

1425 University Ave, Rochester, NY 14607-1617

#### PROPERTY DETAILS

| <b>Building SF:</b>   | 26,229 |
|-----------------------|--------|
| Office SF:            | 3,800  |
| Warehouse SF:         | 22,429 |
| Lot Size:             | 1.30   |
| <b>Graded Levels:</b> | 2      |
| Zoning:               | C-2    |
| Year Built:           | 1965   |

#### PROPERTY SUMMARY

This industrial manufacturing building is located in a prime area on University Avenue in Rochester, NY. The property is situated in a well-established neighborhood known for its accessibility and proximity to major transportation routes, offering easy connections to key commercial and industrial hubs in the city. The building features a spacious layout suitable for various manufacturing operations, with high ceilings, large open production areas, and ample storage space. It is equipped with a robust power system and efficient HVAC