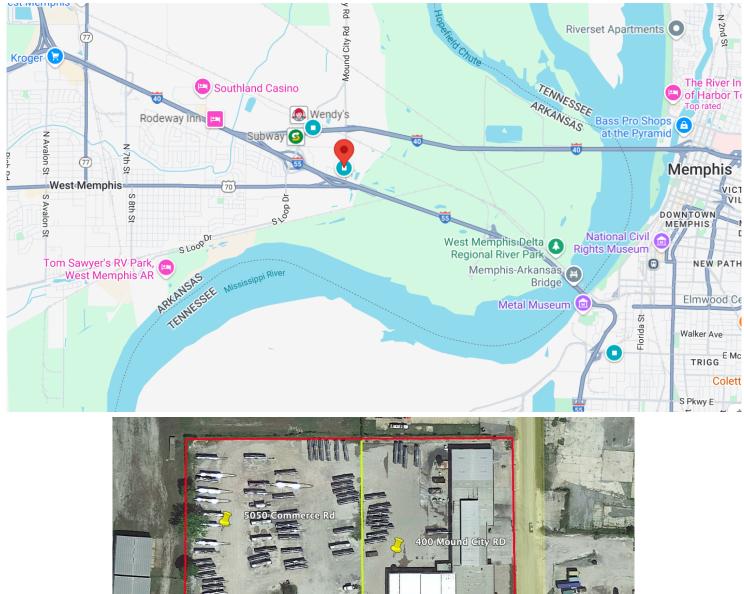

### 400 Mound City Rd, West Memphis, AR

### INDUSTRIAL SPACE FOR LEASE

400 Mound City Rd, West Memphis, AR