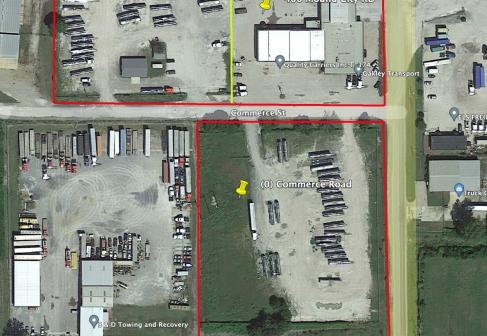

### 400 Mound City Rd, West Memphis, AR

### INDUSTRIAL SPACE FOR LEASE

400 Mound City Rd, West Memphis, AR