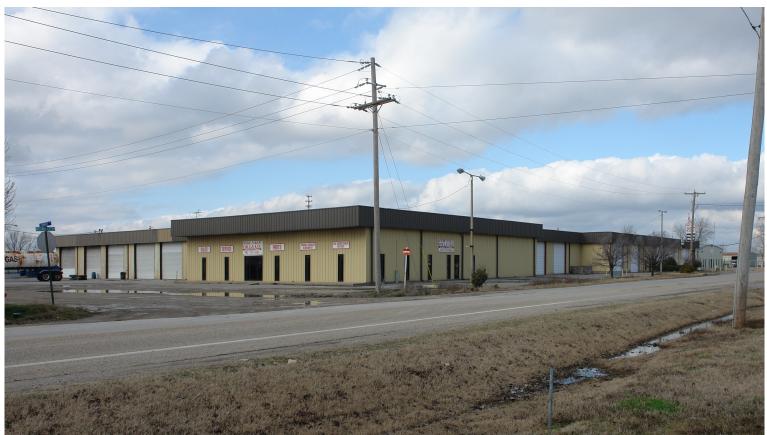

#### **PROPERTY SUMMARY**

Discover a prime opportunity for your fleet maintenance operations with this expansive facility, perfectly situated on 9 acres of well-located land. This impressive building features 16 drive-through bays, designed specifically for truck repair, ensuring efficiency and convenience for all maintenance activities.

The spacious bays are equipped to accommodate a variety of vehicles, from light-duty trucks to heavy-duty commercial rigs. Each bay is designed for optimal workflow, allowing mechanics to easily access vehicles from both sides, minimizing downtime and enhancing productivity. Contact us today for more information or to schedule a tour!