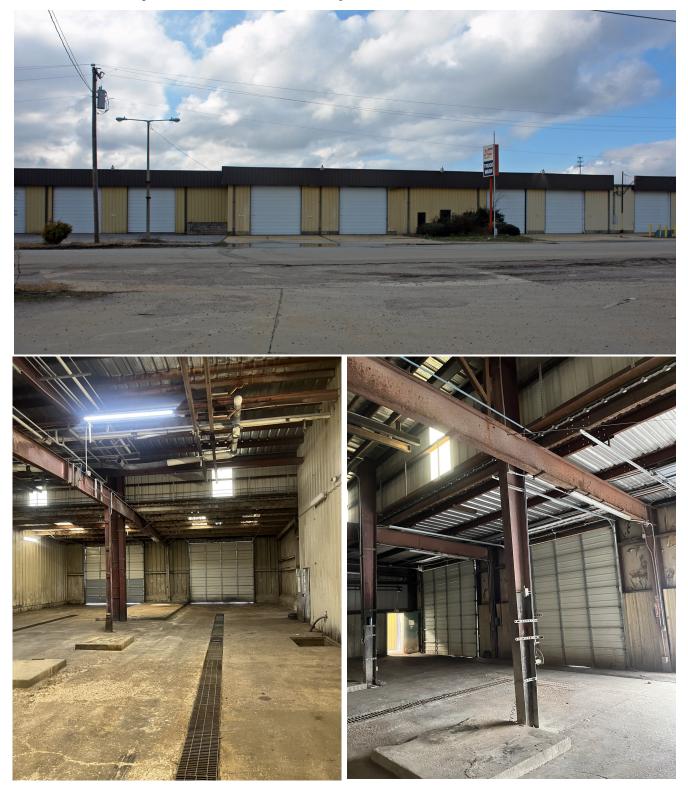

#### **PROPERTY SUMMARY**

Discover a prime opportunity for your fleet maintenance operations with this expansive facility, perfectly situated on 9 acres of well-located land. This impressive building features 16 drive-through bays, designed specifically for truck repair, ensuring efficiency and convenience for all maintenance activities.

The spacious bays are equipped to accommodate a variety of vehicles, from light-duty trucks to heavy-duty commercial rigs. Each bay is designed for optimal workflow, allowing mechanics to easily access vehicles from both sides, minimizing downtime and enhancing productivity. Contact us today for more information or to schedule a tour!