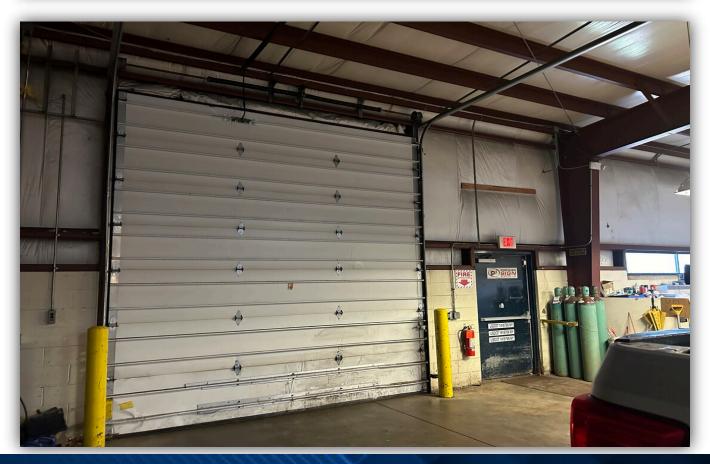

#### PROPERTY DETAILS

Building SF: 21,356
Lot Size: 2.34
Graded Levels: 2
Ceiling Height: 19'
Year Built: 2000

### PROPERTY SUMMARY

10 Excel Dr is a 21,356 SF industrial space sitting on 2.34 acres of land in Rochester, NY. This space consists of 2 drive ins and has a 19 ft clear height. Right by NY-104 and about a 7 min drive from the heart of Rochester. Contact our team for more information on this property!