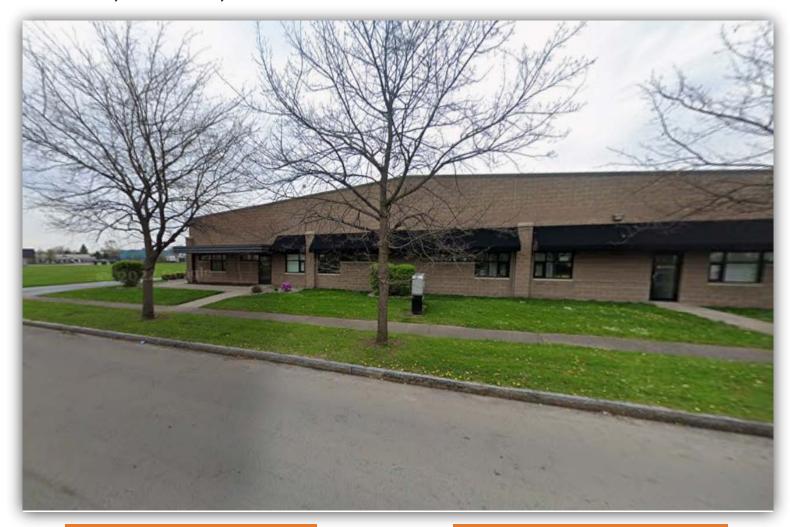

### PROPERTY SUMMARY

10 Excel Dr is a 21,356 SF industrial space sitting on 2.34 acres of land in Rochester, NY. This space consists of 2 drive ins and has a 19 ft clear height. Right by NY-104 and about a 7 min drive from the heart of Rochester. Contact our team for more information on this property!