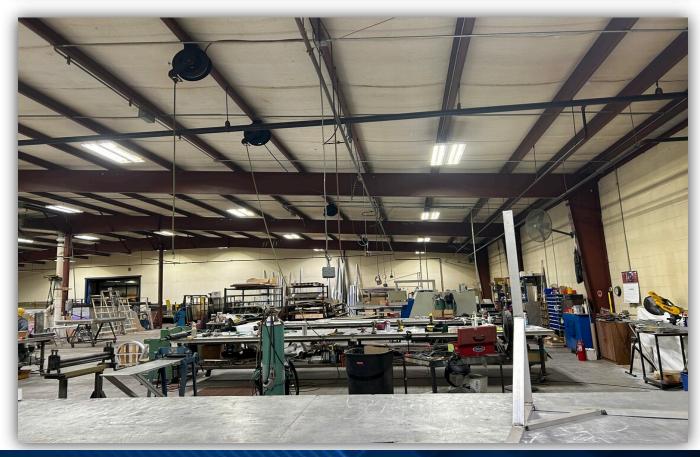

### PROPERTY SUMMARY

10 Excel Dr is a 21,356 SF industrial space sitting on 2.34 acres of land in Rochester, NY. This space consists of 2 drive ins and has a 19 ft clear height. Right by NY-104 and about a 7 min drive from the heart of Rochester. Contact our team for more information on this property!