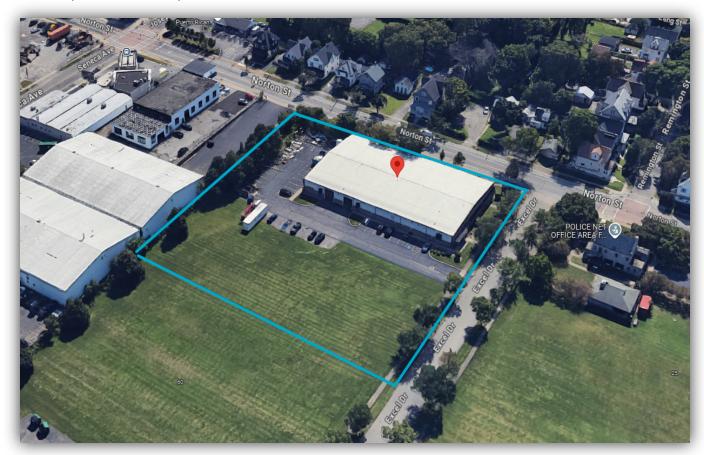

#### PROPERTY DETAILS

Building SF: 21,356
Lot Size: 2.34
Graded Levels: 2
Ceiling Height: 19'
Year Built: 2000

### PROPERTY SUMMARY

10 Excel Dr is a 21,356 SF industrial space sitting on 2.34 acres of land in Rochester, NY. This space consists of 2 drive ins and has a 19 ft clear height. Right by NY-104 and about a 7 min drive from the heart of Rochester. Contact our team for more information on this property!