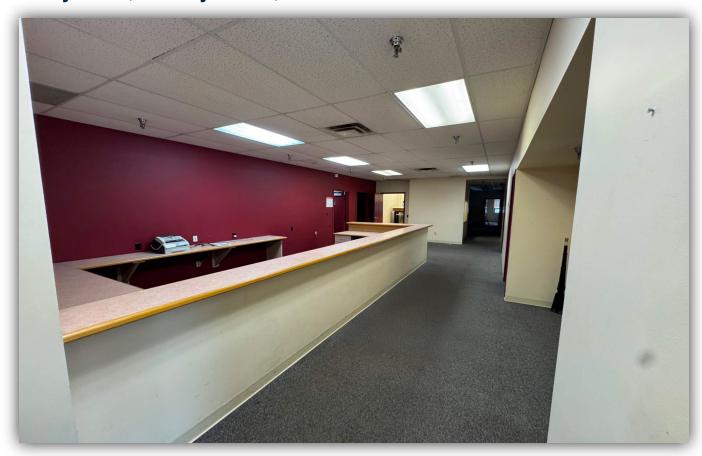

### **PROPERTY SUMMARY**

This industrial property offers a total of 28,000 sf of space on 5.12 acres, making it an ideal location for distribution, manufacturing, or logistics operations. The building features 23,000 sf of warehouse space with a 27' clear height, providing ample room for storage and equipment. In addition, there is 5,000 sf of office space. The property is equipped with four dock doors, enabling efficient loading and unloading. With its convenient access to major roadways, this property offers both functionality and strategic location. Please contact us for more details!