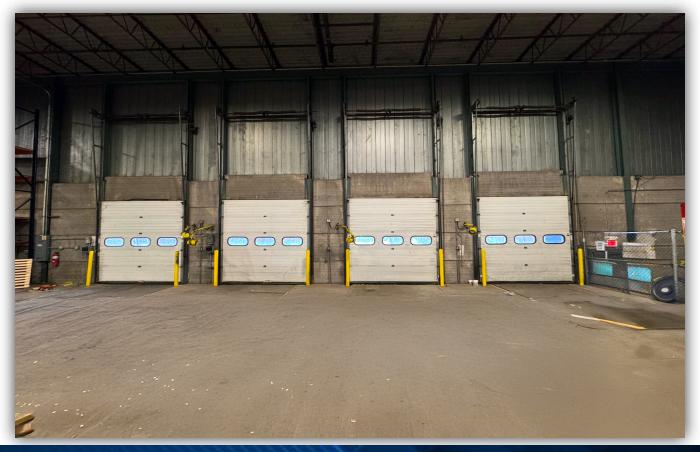

# Building SF: 28,000 Lot Size: 5.12 Graded Levels: Ability to add Dock Doors: 4 Ceiling Height: 27 ft Zoning: Industrial Sprinkler System: Wet

### **PROPERTY SUMMARY**

This industrial property offers a total of 28,000 sf of space on 5.12 acres, making it an ideal location for distribution, manufacturing, or logistics operations. The building features 23,000 sf of warehouse space with a 27' clear height, providing ample room for storage and equipment. In addition, there is 5,000 sf of office space. The property is equipped with four dock doors, enabling efficient loading and unloading. With its convenient access to major roadways, this property offers both functionality and strategic location. Please contact us for more details!