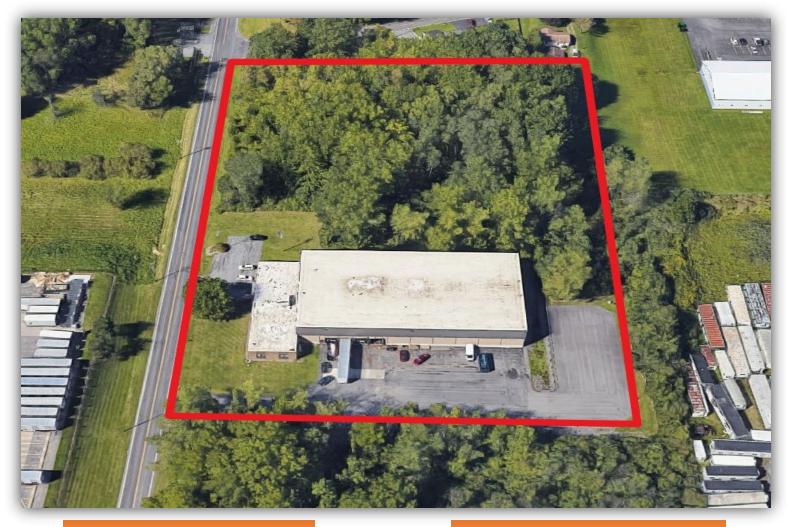

### **PROPERTY SUMMARY**

This industrial property offers a total of 28,000 sf of space on 5.12 acres, making it an ideal location for distribution, manufacturing, or logistics operations. The building features 23,000 sf of warehouse space with a 27' clear height, providing ample room for storage and equipment. In addition, there is 5,000 sf of office space. The property is equipped with four dock doors, enabling efficient loading and unloading. With its convenient access to major roadways, this property offers both functionality and strategic location. Please contact us for more details!

# Building SF: 28,000 Lot Size: 5.12 Graded Levels: Ability to add Dock Doors: 4 Ceiling Height: 27 ft Zoning: Industrial Sprinkler System: Wet