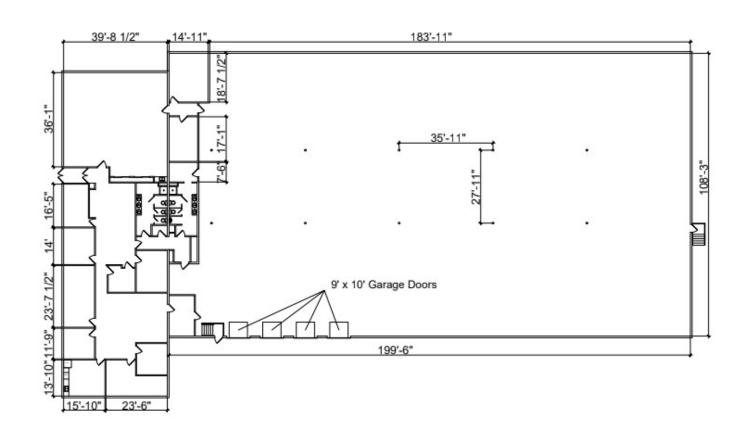

# Building SF: 28,000 Lot Size: 5.12 Graded Levels: Ability to add Dock Doors: 4 Ceiling Height: 27 ft Zoning: Industrial Sprinkler System: Wet

### **PROPERTY SUMMARY**

This industrial property offers a total of 28,000 sf of space on 5.12 acres, making it an ideal location for distribution, manufacturing, or logistics operations. The building features 23,000 sf of warehouse space with a 27' clear height, providing ample room for storage and equipment. In addition, there is 5,000 sf of office space. The property is equipped with four dock doors, enabling efficient loading and unloading. With its convenient access to major roadways, this property offers both functionality and strategic location. Please contact us for more details!