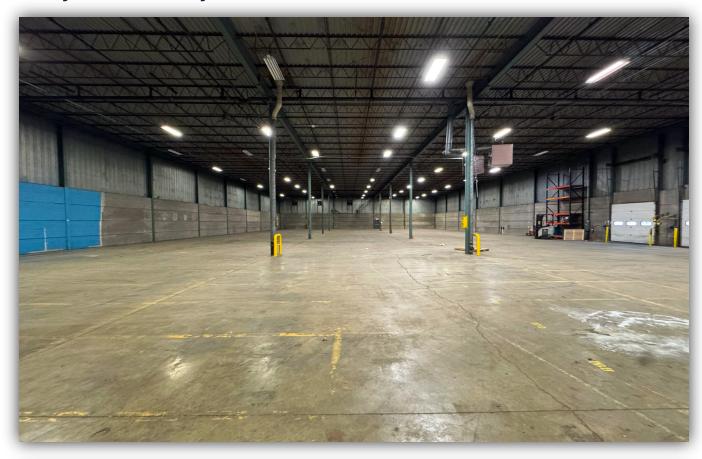

### **PROPERTY SUMMARY**

This industrial property offers a total of 28,000 sf of space on 5.12 acres, making it an ideal location for distribution, manufacturing, or logistics operations. The building features 23,000 sf of warehouse space with a 27' clear height, providing ample room for storage and equipment. In addition, there is 5,000 sf of office space. The property is equipped with four dock doors, enabling efficient loading and unloading. With its convenient access to major roadways, this property offers both functionality and strategic location. Please contact us for more details!