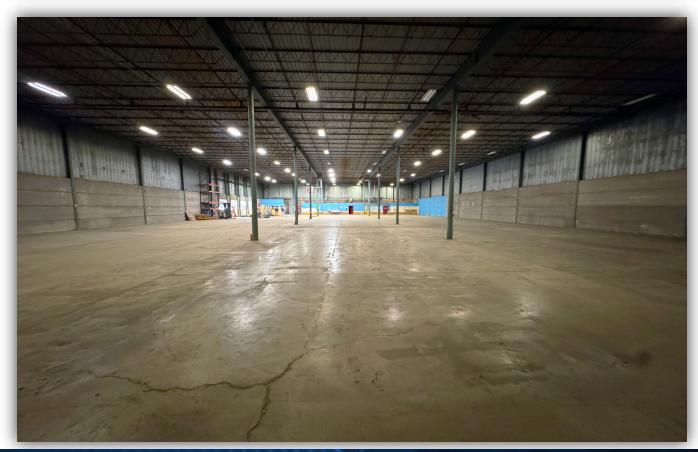

### **PROPERTY SUMMARY**

This industrial property offers a total of 28,000 sf of space on 5.12 acres, making it an ideal location for distribution, manufacturing, or logistics operations. The building features 23,000 sf of warehouse space with a 27' clear height, providing ample room for storage and equipment. In addition, there is 5,000 sf of office space. The property is equipped with four dock doors, enabling efficient loading and unloading. With its convenient access to major roadways, this property offers both functionality and strategic location. Please contact us for more details!